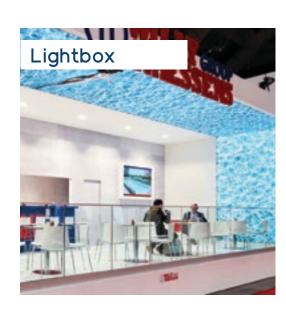

### The Skins

Once the frame has been set up, your beMatrix construction is ready to be finished. You can choose to cover the frames with panels or textile, with or without prints.

Want to add some extra allure to your stand? Integrate a lightbox, or let your creativity loose with LEDskin®.