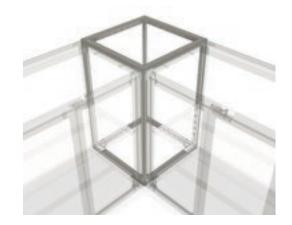

### Envision the possible.

The beMatrix modular building system offers a plethora of creative finishing options. It combines all the benefits of exhibit and event building systems with the possibilities of made-to-measure solutions.

Almost any kind of shape and construction is conceivable and can be easily created. One single frame allows you to create a multitude of modular concepts.

The b62 frame system has been based on a  $62 \times 62 \text{ mm}$  matrix. The width, length and height of designs built using these frames are always multiples of 62.

This means each construction is always a perfect fit, in all directions and in any kind of combination you can think possible! They are available with or without slots for mounting textiles or panels.