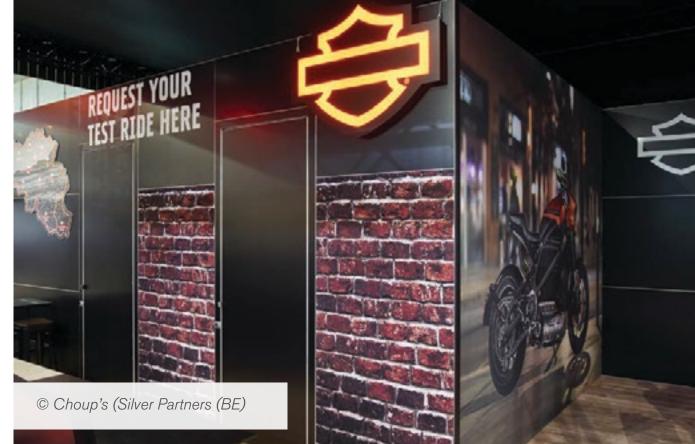

### The Skins

Once the frame has been set up, your beMatrix construction is ready to be finished. You can choose to cover the frames with panels or textile, with or without prints.

Want to add some extra allure to your stand? Integrate a lightbox, or let your creativity loose with LEDskin®.