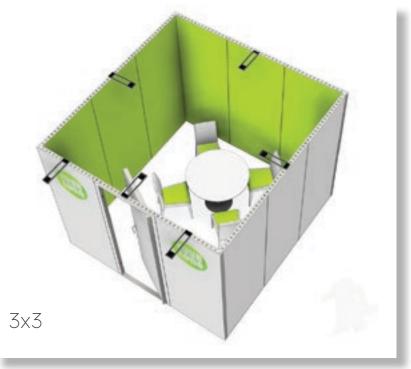

# Pop-IN

Pop-IN is a flexible concept for indoor pop-up activities.

3x3

Dimension: 3100 x 3100 x 2480 MM
Inlauded: Ceiling, tracklight and (2) lights, door with door pump, and digital lock

6x3

Dimension: 3100 x 3100 x 2480 MM
Inlauded: Ceiling, tracklight and (2) lights, door with door pump, and digital lock