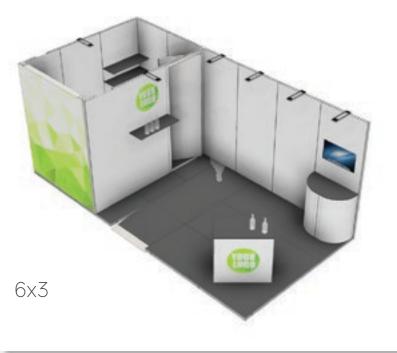

# Pop-IN

Pop-IN is a flexible concept for indoor pop-up activities.

3x3

Dimension: 3100 x 3100 x 2480 MM
Inlauded: Ceiling, tracklight and (2) lights, door with door pump, and digital lock

6x3

Dimension: 3100 x 3100 x 2480 MM
Inlauded: Ceiling, tracklight and (2) lights, door with door pump, and digital lock