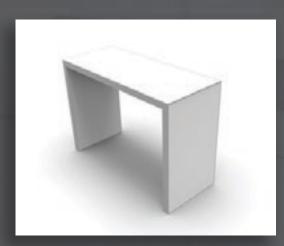

#### iZi-wall table

Dimensions: 620 x 620 x 1054 MM Standard Finish: RAL 9006 TEC

#### iZi-high table

Dimensions: 1054 x 620 x 1488 MM Standard Finish: RAL 9006 TEC

\*This is a special order item. Please contact your sales representative for availability.

IZI RANGE - DISPLAYS