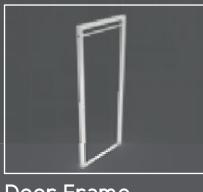

\*Sliding doors are special order. Please consider 8-12 week lead time when ordering.

Door Frame

Curved Pivot Door

Pivot Doors

Sliding Doors

**Double Doors** 

Pro Sliding Doors