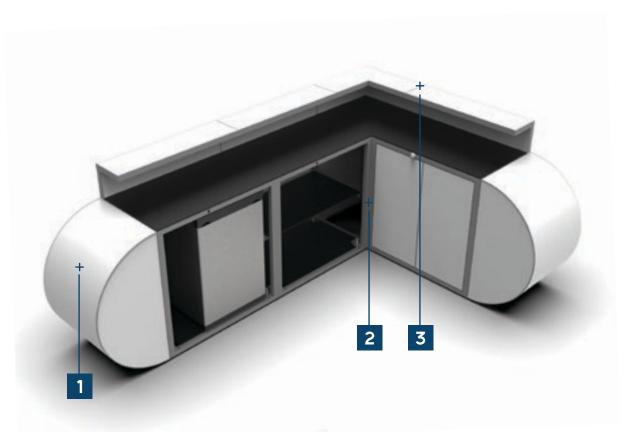

# beCompact

Built specifically for the Meetings, Incentives, Conferences and Exhibitions (MICE) Industry. It allows users "keep the body and change the skin".

- 6 different configurations, temporary or permanent
- 100% tool-less and unlimited re-usability.
- Quick & easy to build & dismantle by one person.

# A

- 12 aluminum frames
- 12 covers
- Base plates
- Flat screen mount

- 1 Shelf
- 6 SAM lights
- Small Trolley

A smart, stylish and easy to set up system that can be transported and built in minutes.