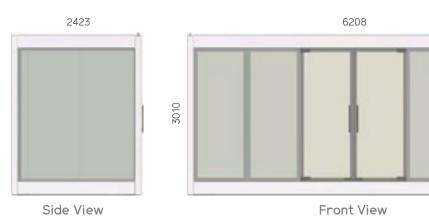

# Pop-OUT

pop-OUT is a flexible product for outdoor pop-up activities.

Top View

Dimensions Outisde: 6208 x 2423 x 3010 MM

Dimensions Inside: 5960 x 2170 x 2480 MM

Color: RAL 9006

Optional: Glass sections & double doors

pop-OUT open basic set (floor, poles and ceiling)

Complete pop-OUT set for 3 sides of glass (2 short sides and 1 long side with double door), 1 long side with frames and ceiling frames. Glass not included.

Complete pop-OUT set with 3 sides of glass (2 short sides and 1 long side with double door), 1 long side with frames and ceiling frames. Glass included.