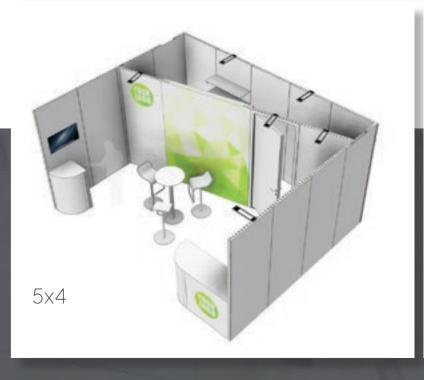

### Envision the possible.

The beMatrix modular building system offers a plethora of creative finishing options. It combines all the benefits of exhibit and event building systems with the possibilities of made-to-measure solutions.

Almost any kind of shape and construction is conceivable and can be easily created. One single frame allows you to create a multitude of modular concepts.

The b62 frame system has been based on a  $62 \times 62 \text{ mm}$  matrix. The width, length and height of designs built using these frames are always multiples of 62.

This means each construction is always a perfect fit, in all directions and in any kind of combination you can think possible! They are available with or without slots for mounting textiles or panels.