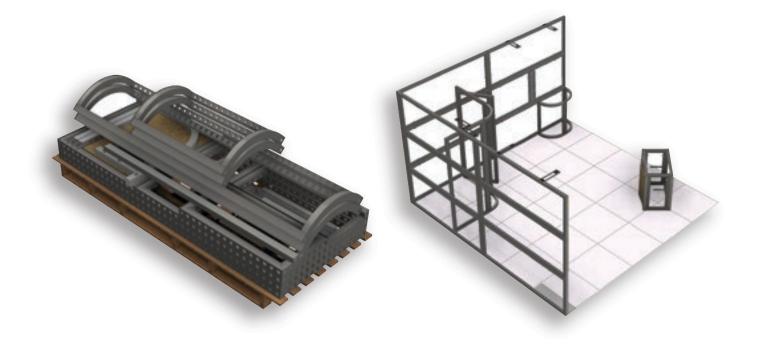

### Envision the possible.

The beMatrix modular building system offers a plethora of creative finishing options. It combines all the benefits of exhibit and event building systems with the possibilities of made-to-measure solutions.

Almost any kind of shape and construction is conceivable and can be easily created. One single frame allows you to create a multitude of modular concepts.

The b62 frame system has been based on a  $62 \times 62 \text{ mm}$  matrix. The width, length and height of designs built using these frames are always multiples of 62.

This means each construction is always a perfect fit, in all directions and in any kind of combination you can think possible! They are available with or without slots for mounting textiles or panels.