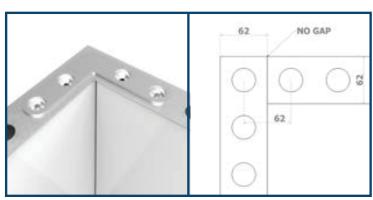

Almost any kind of shape and construction is conceivable and can be easily created. One single frame allows you to create a multitude of modular concepts.

The b62 frame system has been based on a  $62 \times 62 \text{ mm}$  matrix. The width, length and height of designs built using these frames are always multiples of 62.

This means each construction is always a perfect fit, in all directions and in any kind of combination you can think possible! They are available with or without slots for mounting textiles or panels.