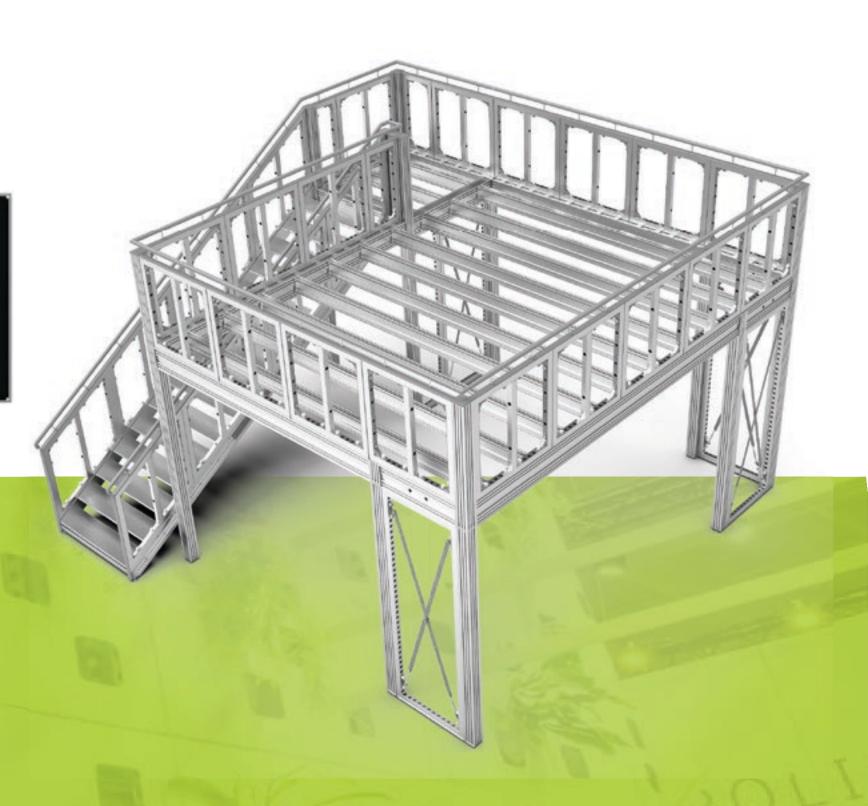

### Envision the possible.

The beMatrix modular building system offers a plethora of creative finishing options. It combines all the benefits of exhibit and event building systems with the possibilities of made-to-measure solutions.

Almost any kind of shape and construction is conceivable and can be easily created. One single frame allows you to create a multitude of modular concepts.

The b62 frame system has been based on a  $62 \times 62 \text{ mm}$  matrix. The width, length and height of designs built using these frames are always multiples of 62.

# 360° Concept

The strong, light and modular aluminum frames can be assembled into a unique stand where walls, floor and ceiling harmoniously blend into one.