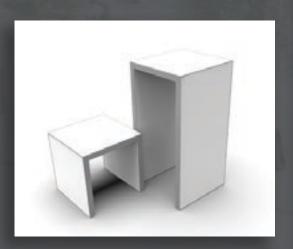

#### iZi-columns

Dimensions Small Column: 496 x 496 x 496 MM Dimensions Large Column: 496 x 992 x 496 MM Standard Finish: RAL 9006 TEC