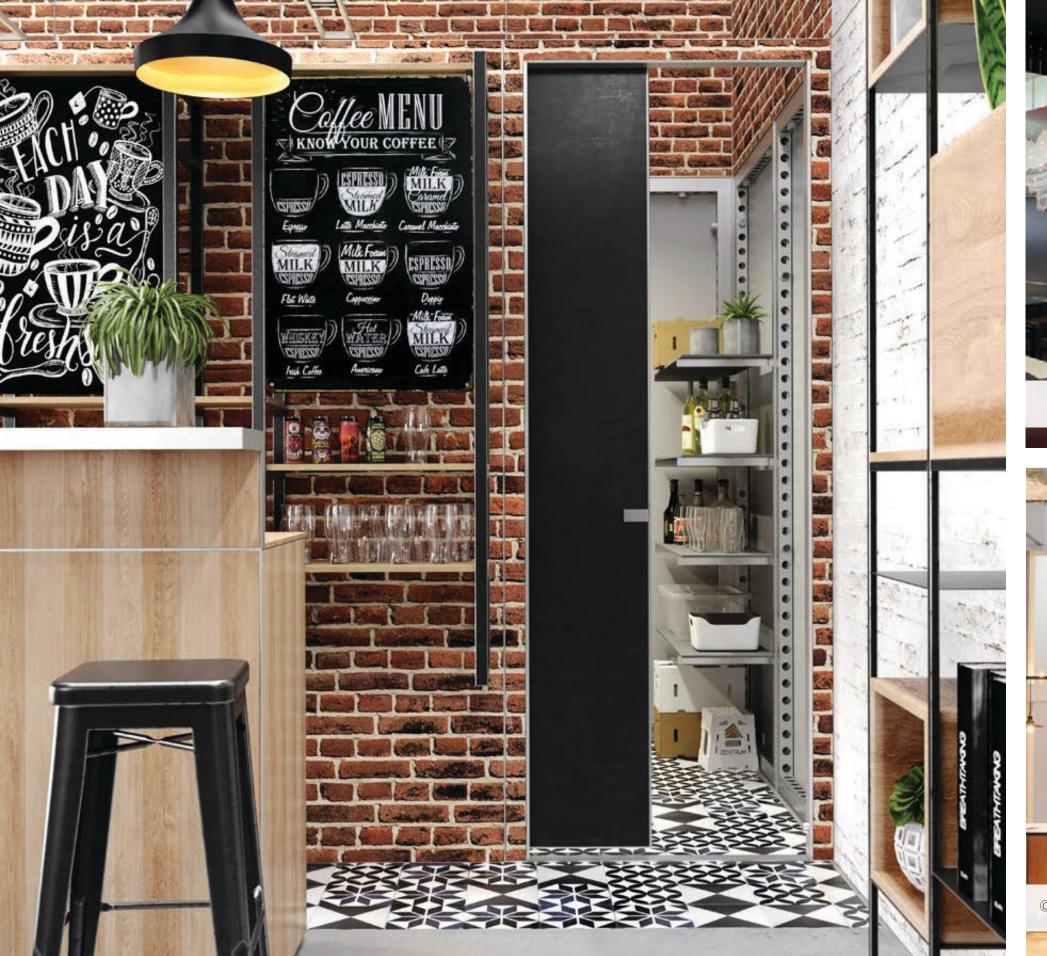

### Doors

During a trade show or an event, you will more than likely need a storage space where you can safely keep your stock and other (valuable) objects.

The different types of doors in the beMatrix range allow you to lock your storage space or create a separate meeting space.

Pivot doors comes in a single, double or curved version, as well as two types of sliding doors at 8 feet tall.

Which ever type you choose, they all offer the benefit of being supremely user-friendly, for the stand builder as well as the exhibitor.