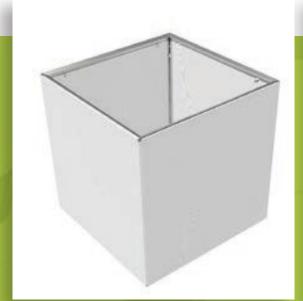

### Envision the possible.

The beMatrix modular building system offers a plethora of creative finishing options. It combines all the benefits of exhibit and event building systems with the possibilities of made-to-measure solutions.

Almost any kind of shape and construction is conceivable and can be easily created. One single frame allows you to create a multitude of modular concepts.

The b62 frame system has been based on a  $62 \times 62 \text{ mm}$  matrix. The width, length and height of designs built using these frames are always multiples of 62.

This means each construction is always a perfect fit, in all directions and in any kind of combination you can think possible! They are available with or without slots for mounting textiles or panels.

### The Skins

Once the frame has been set up, your beMatrix construction is ready to be finished. You can choose to cover the frames with panels or textile, with or without prints.

Want to add some extra allure to your stand? Integrate a lightbox, or let your creativity loose with LEDskin®.