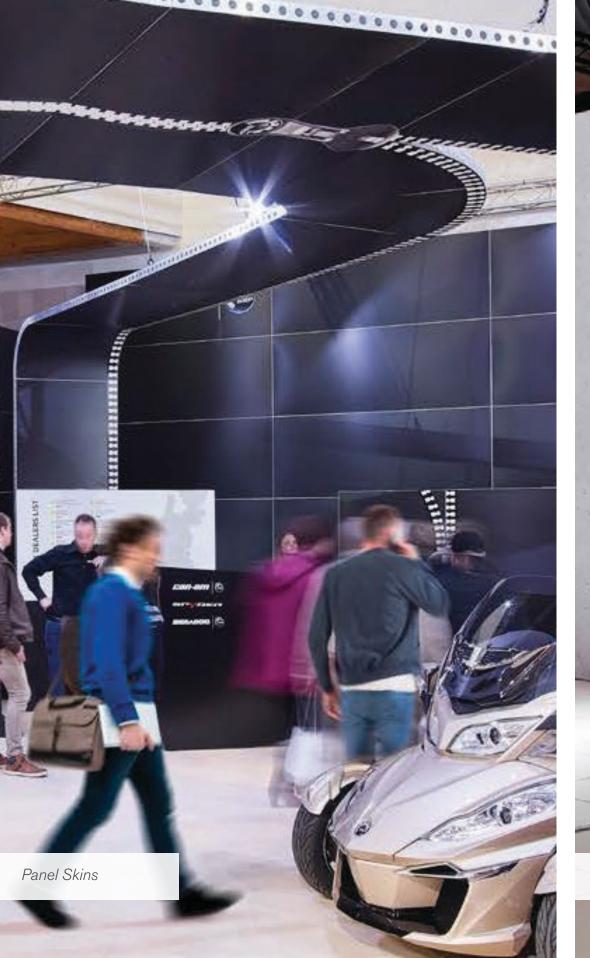

### The Skins

Once the frame has been set up, your beMatrix construction is ready to be finished. You can choose to cover the frames with panels or textile, with or without prints.

Want to add some extra allure to your stand? Integrate a lightbox, or let your creativity loose with LEDskin®.