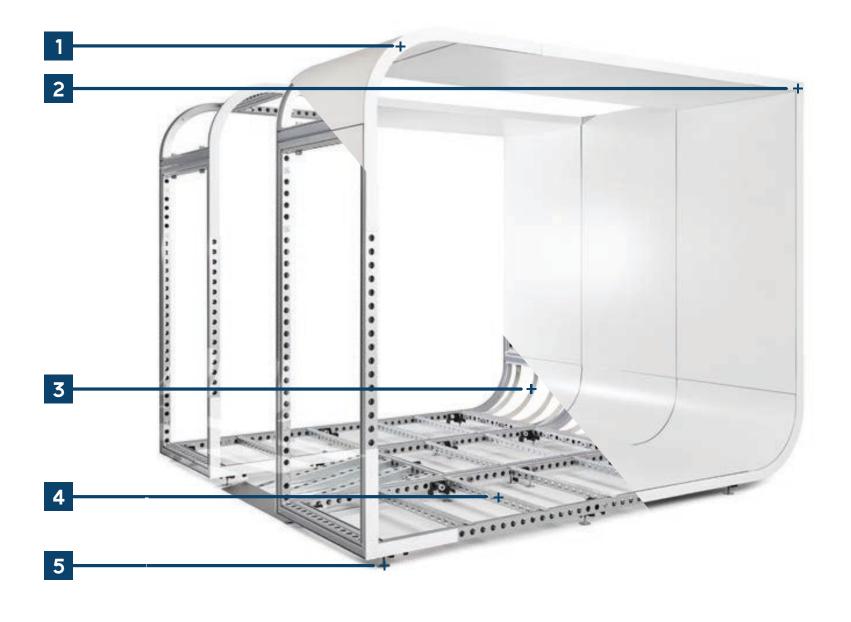

- 1 30 mm connector holes
- **2** 62 mm
- 3 Surface to attach hook and loop tape (to mount panels)
- 4 Slots to mount textiles
- **5** 62 mm

# 360° Concept

The strong, light and modular aluminum frames can be assembled into a unique stand where walls, floor and ceiling harmoniously blend into one.