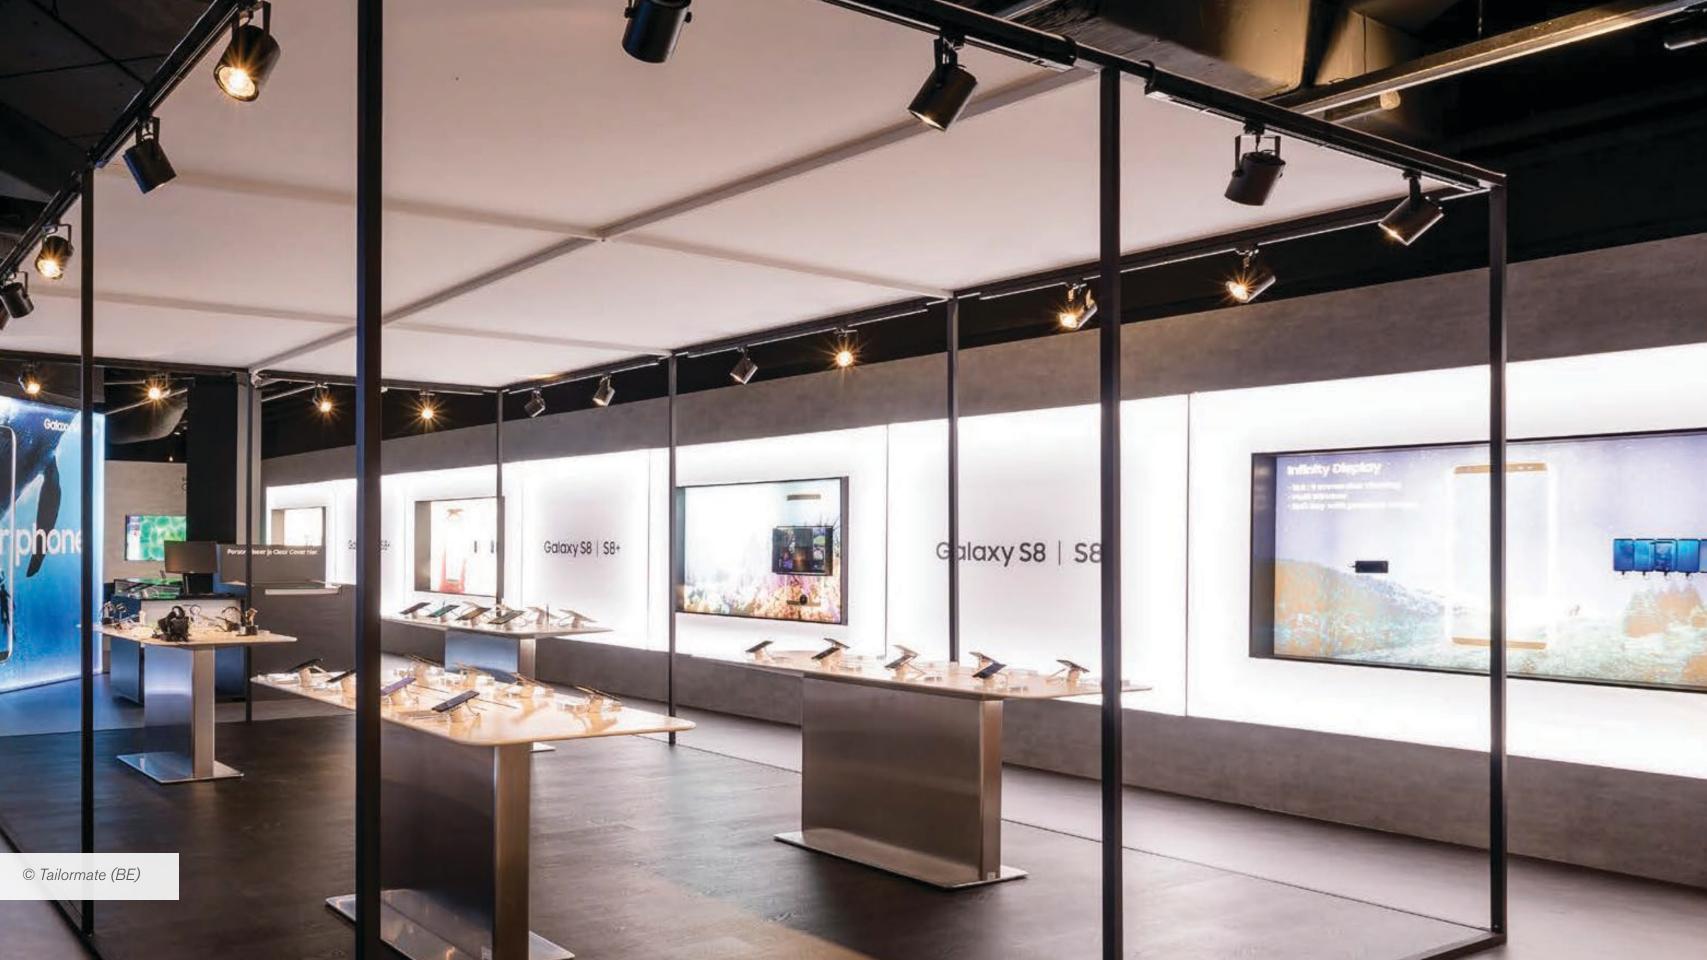

# 360° Concept

The strong, light and modular aluminum frames can be assembled into a unique stand where walls, floor and ceiling harmoniously blend into one.

### The Skins

Once the frame has been set up, your beMatrix construction is ready to be finished. You can choose to cover the frames with panels or textile, with or without prints.

Want to add some extra allure to your stand? Integrate a lightbox, or let your creativity loose with LEDskin®.