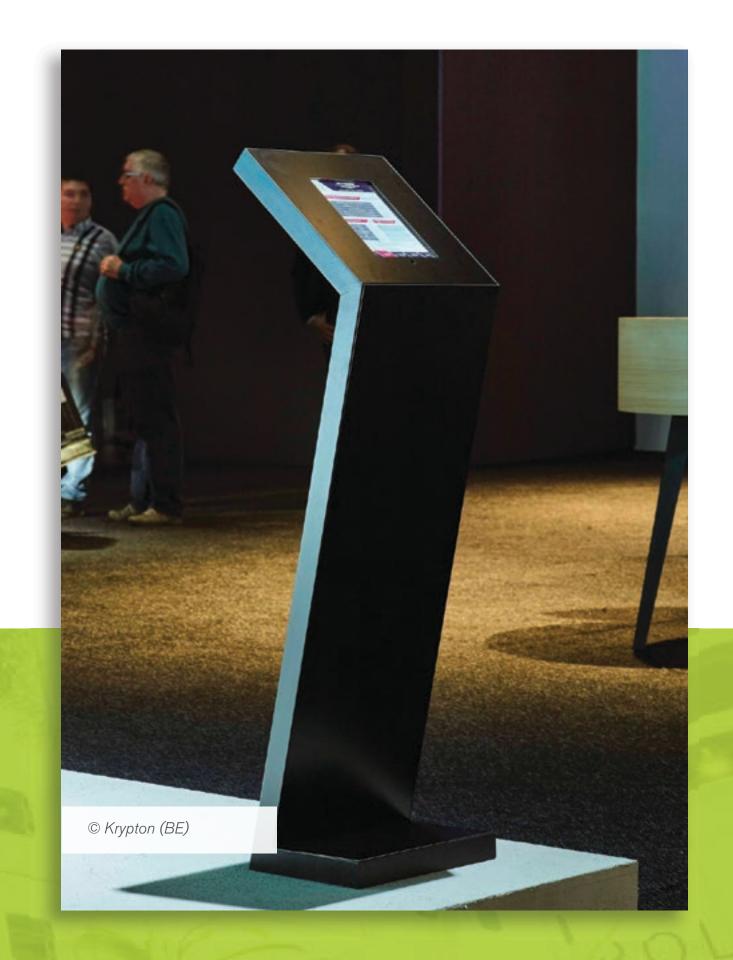

### Tablet Holder

The iZi-tablet holder stands out with its minimalist look. Thanks to it's savvy design providing space for cables and security accessories. The foam protection that covers the back keeps the iPad in position nicely, for optimal reading.

TIP: The plate with screw holes located at the base of the unit makes it possible to secure the iZi-tablet holder onto any raised floor