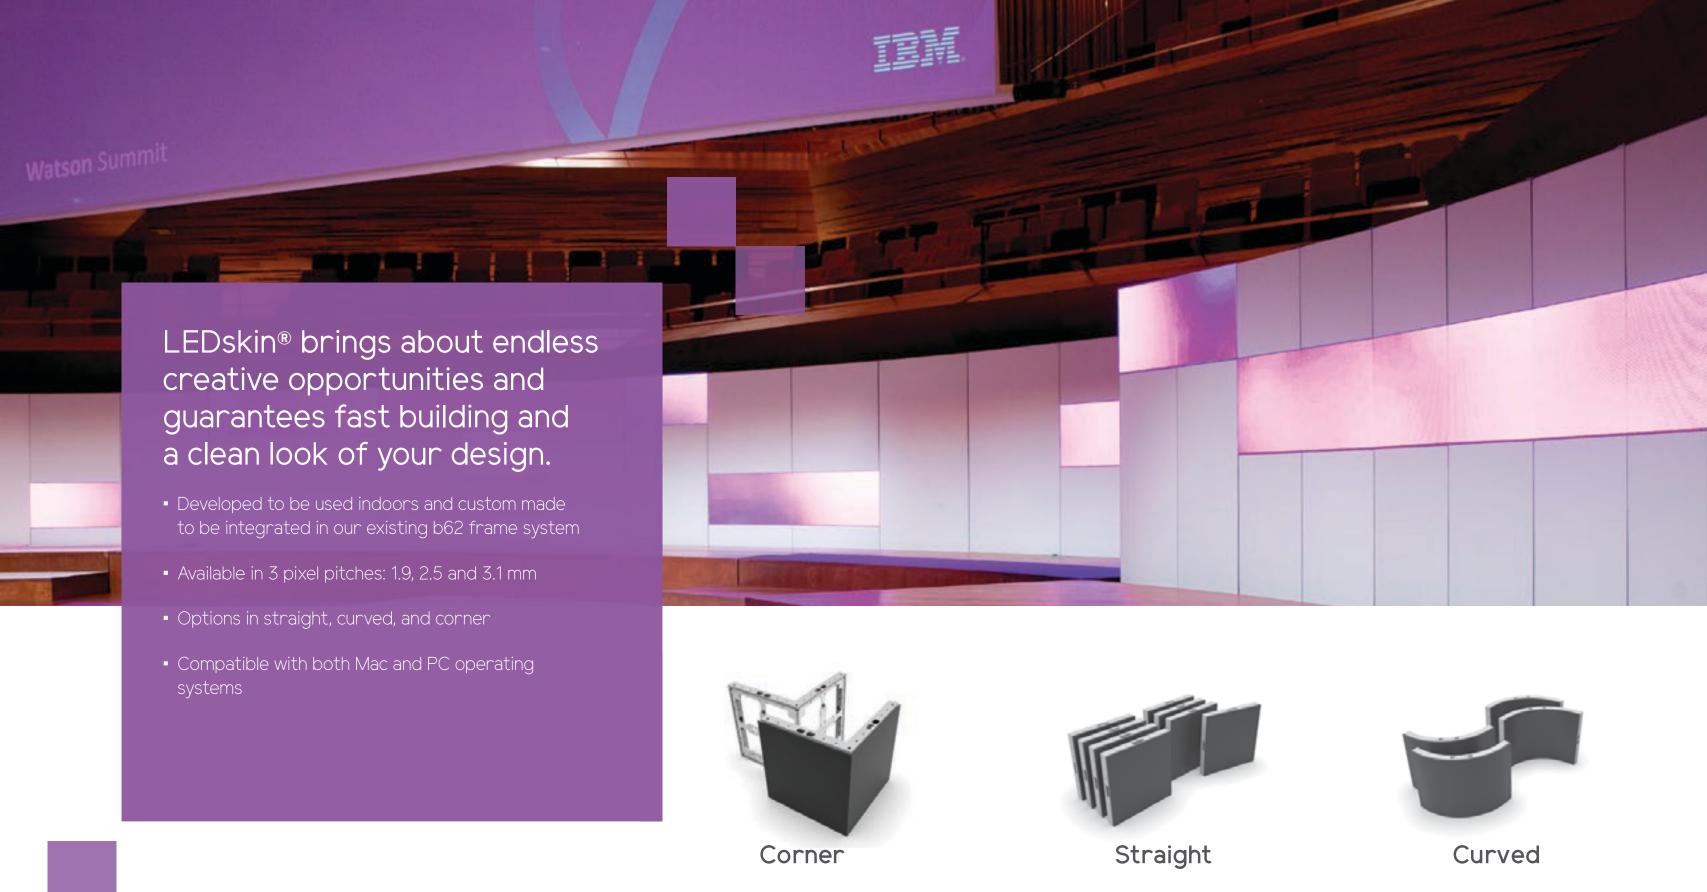

### The Skins

Once the frame has been set up, your beMatrix construction is ready to be finished. You can choose to cover the frames with panels or textile, with or without prints.

Want to add some extra allure to your stand? Integrate a lightbox, or let your creativity loose with LEDskin®.