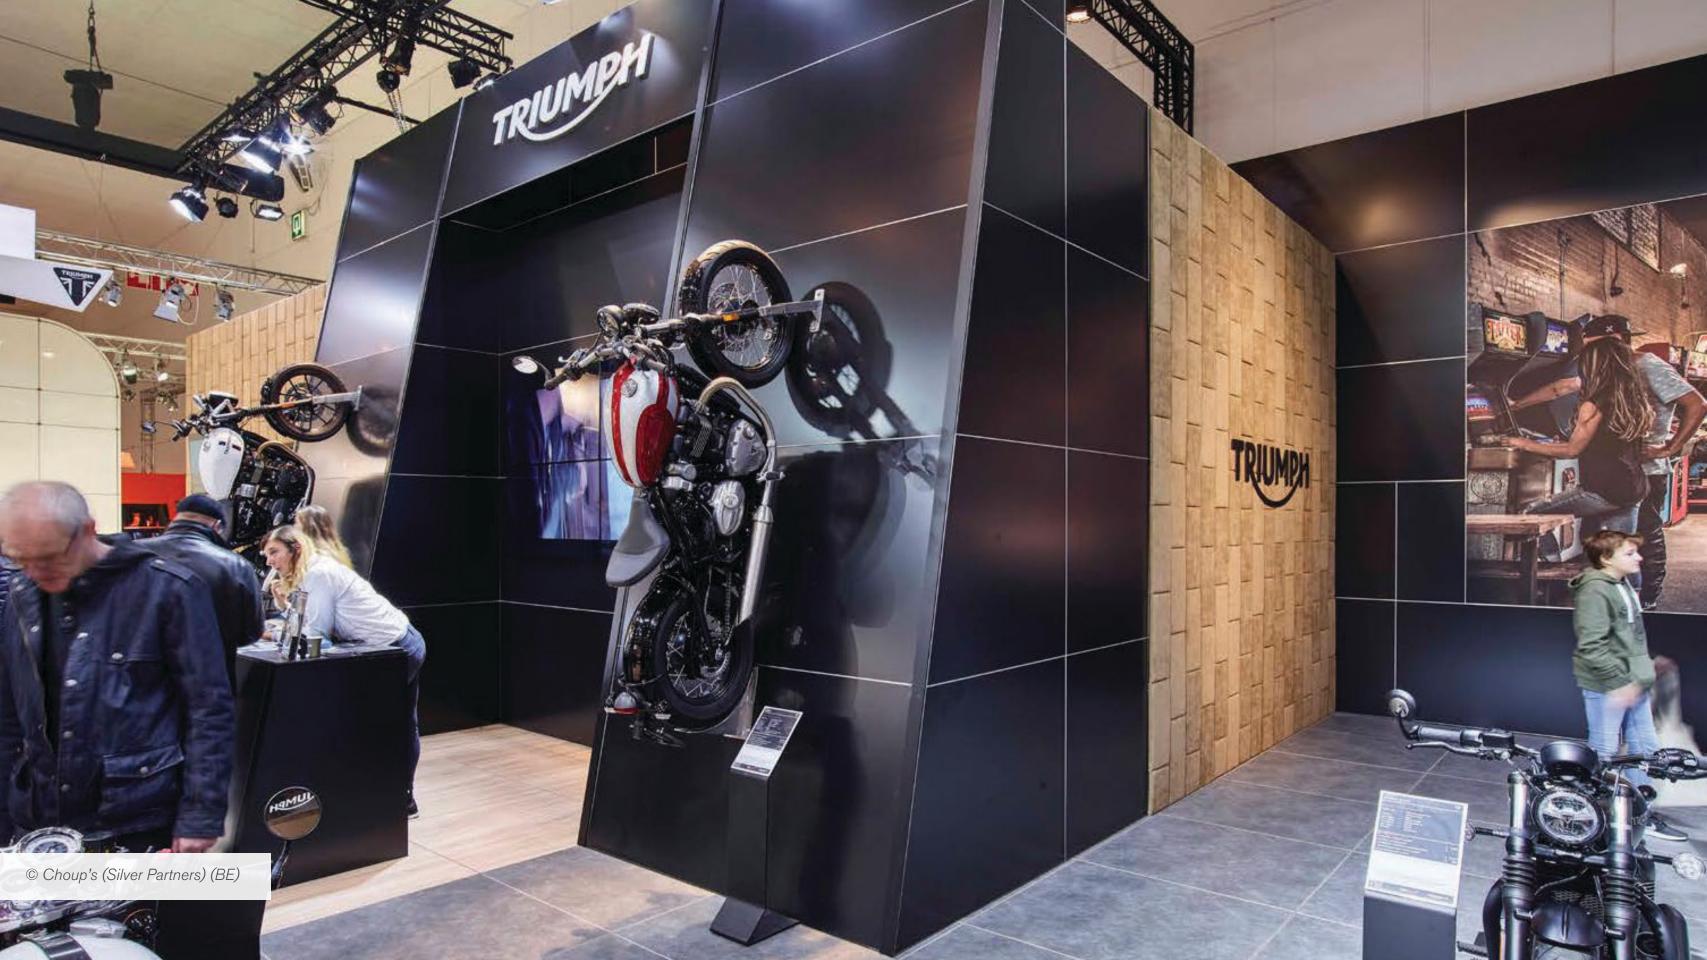

### Envision the possible.

The beMatrix modular building system offers a plethora of creative finishing options. It combines all the benefits of exhibit and event building systems with the possibilities of made-to-measure solutions.

Almost any kind of shape and construction is conceivable and can be easily created. One single frame allows you to create a multitude of modular concepts.

The b62 frame system has been based on a  $62 \times 62 \text{ mm}$  matrix. The width, length and height of designs built using these frames are always multiples of 62.

This means each construction is always a perfect fit, in all directions and in any kind of combination you can think possible! They are available with or without slots for mounting textiles or panels.