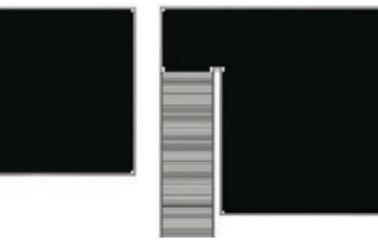

### Doors

During a trade show or an event, you will more than likely need a storage space where you can safely keep your stock and other (valuable) objects.

The different types of doors in the beMatrix range allow you to lock your storage space or create a separate meeting space.

Pivot doors comes in a single, double or curved version, as well as two types of sliding doors at 8 feet tall.

Which ever type you choose, they all offer the benefit of being supremely user-friendly, for the stand builder as well as the exhibitor.

\*Sliding doors are special order. Please consider 8-12 week lead time when ordering.

Door Frame

Curved Pivot Door

Pivot Doors

Sliding Doors

**Double Doors** 

Pro Sliding Doors