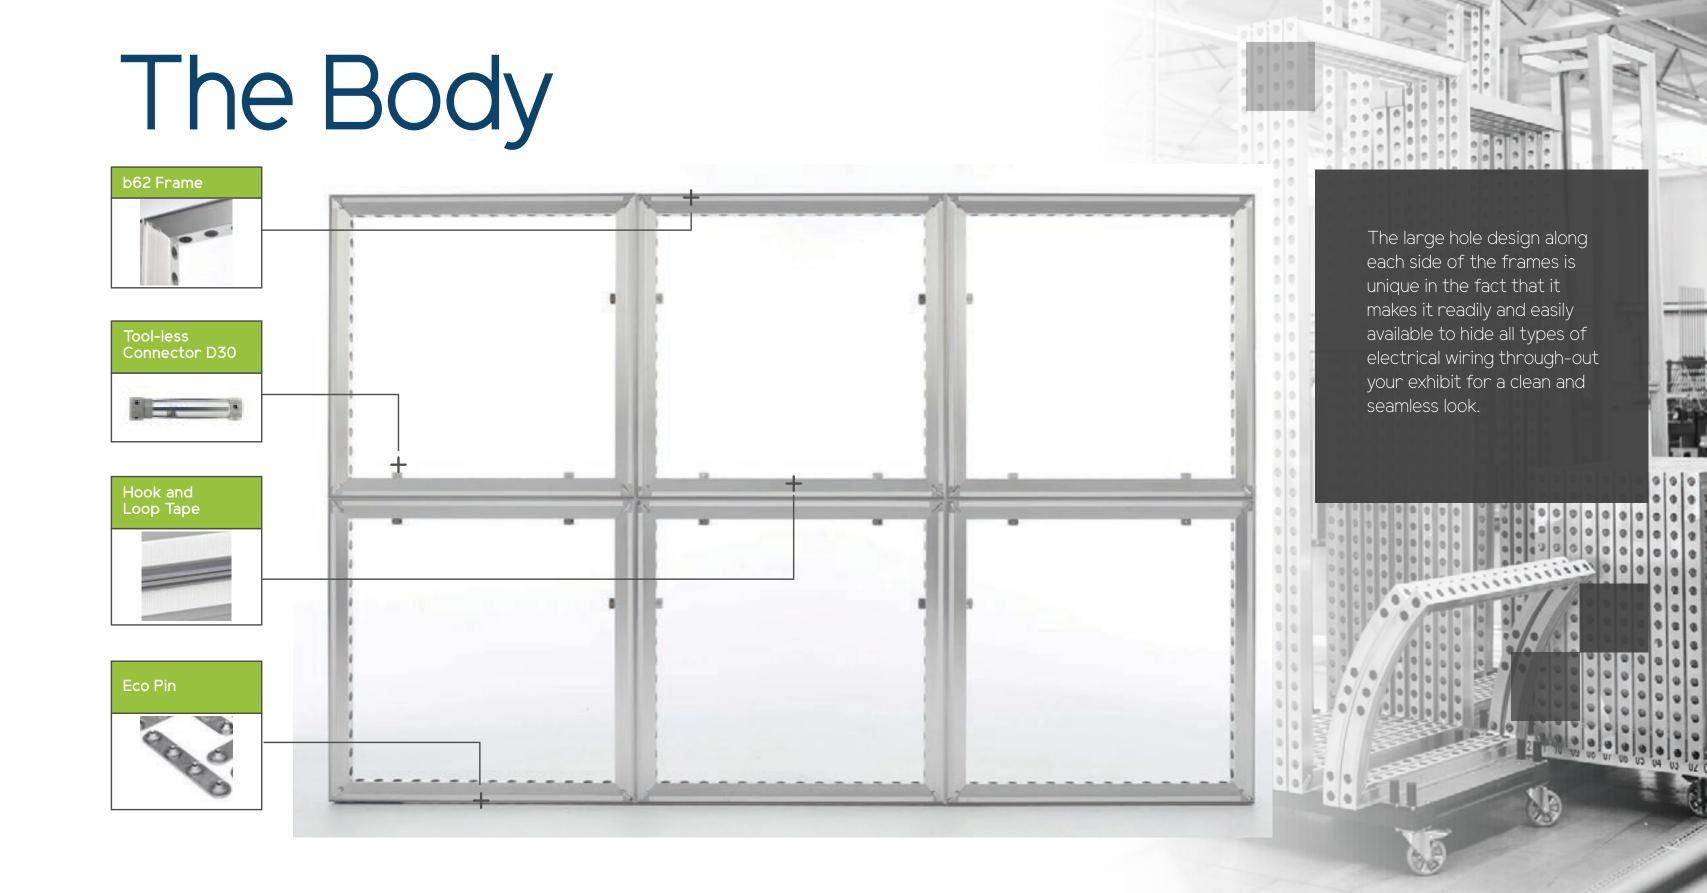

#### The Body

b62<sup>®</sup>
360° Concept
Doors
Lighting
Skins

Almost any kind of shape and construction is conceivable and can be easily created. One single frame allows you to create a multitude of modular concepts.

The b62 frame system has been based on a  $62 \times 62 \text{ mm}$  matrix. The width, length and height of designs built using these frames are always multiples of 62.

This means each construction is always a perfect fit, in all directions and in any kind of combination you can think possible! They are available with or without slots for mounting textiles or panels.

- 1 30 mm connector holes
- **2** 62 mm
- 3 Surface to attach hook and loop tape (to mount panels)
- 4 Slots to mount textiles
- **5** 62 mm