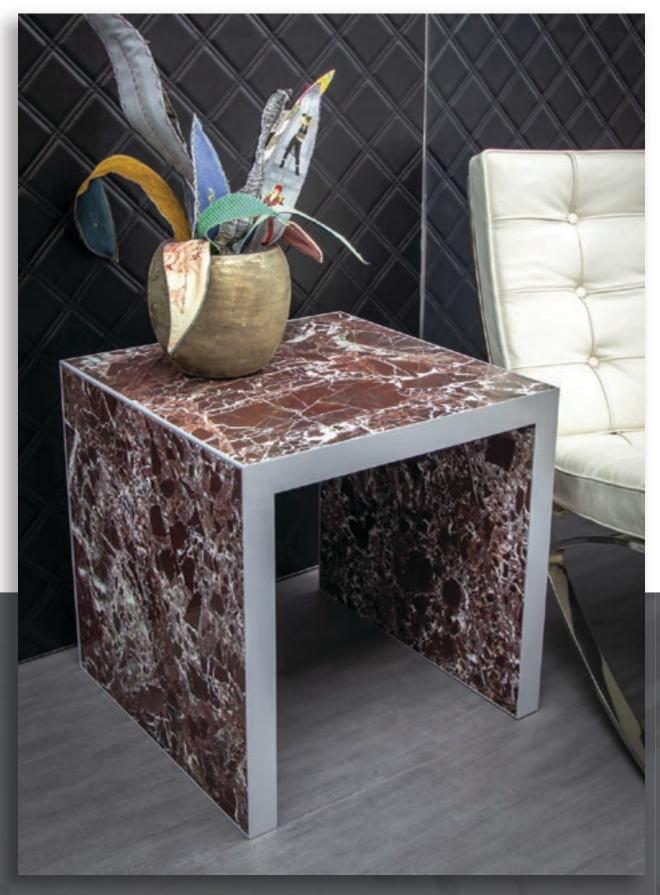

#### iZi-wall table

Dimensions: 620 x 620 x 1054 MM Standard Finish: RAL 9006 TEC