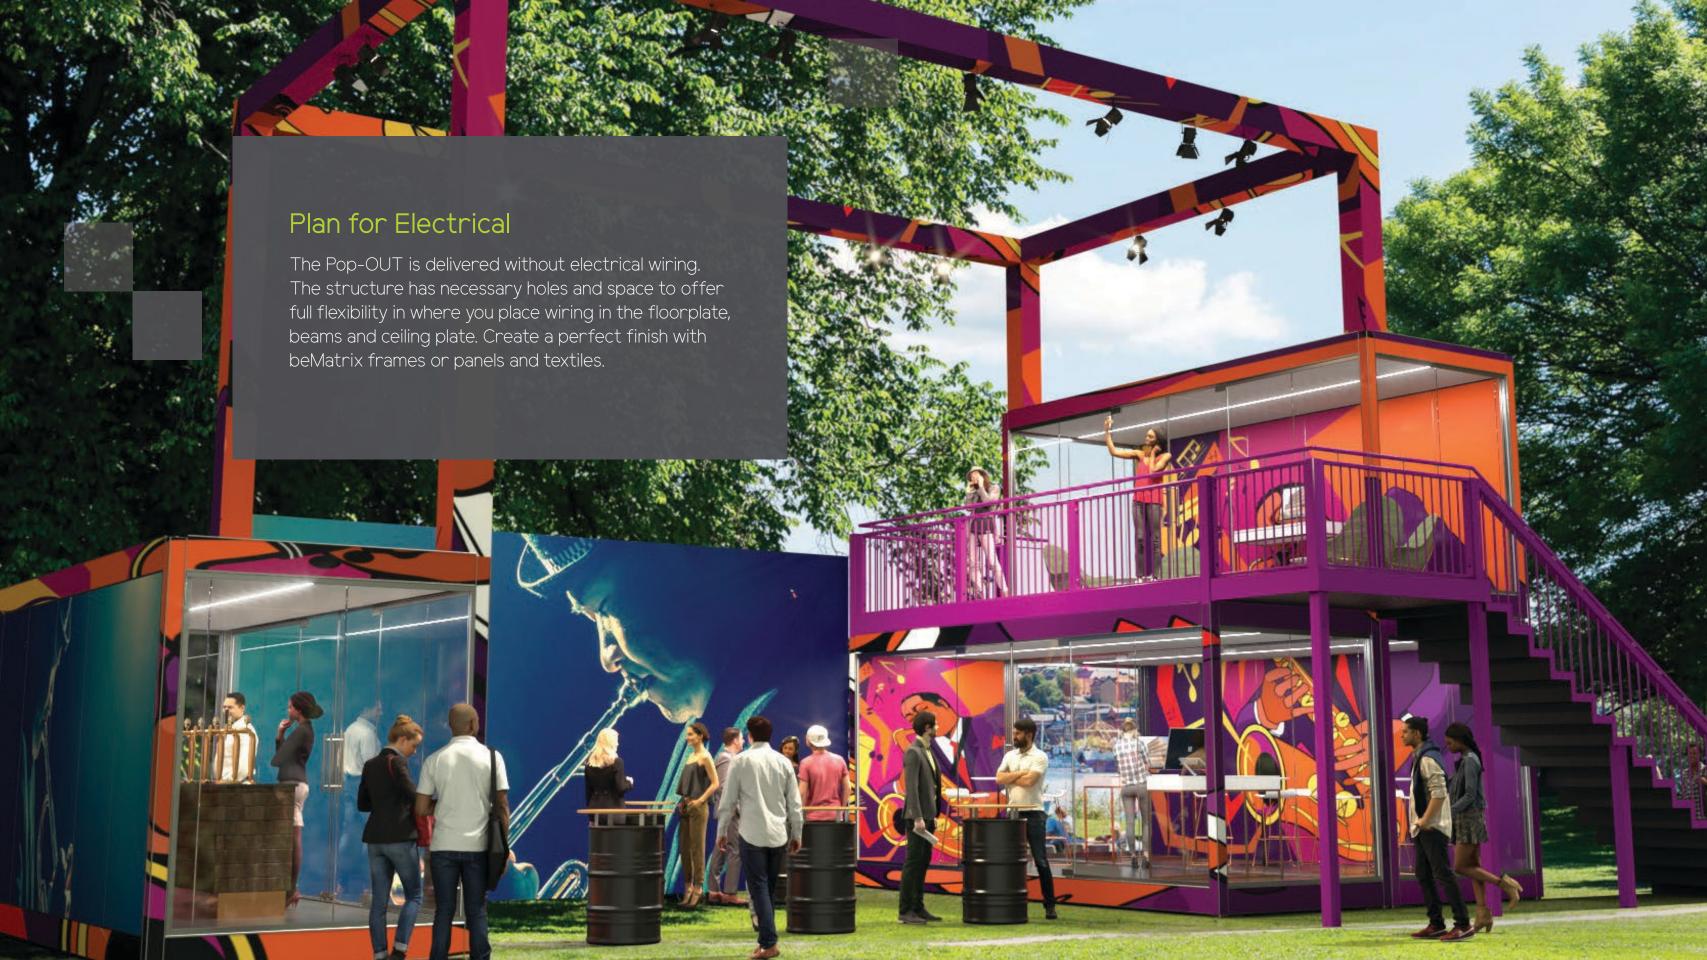

### Pop Solutions

We go next level with interior retail design, road shows and live streaming with our new innovations, Pop-IN and Pop-OUT.

\*pop-IN and pop-OUT solutions available in 2022

# Pop-OUT

pop-OUT is a flexible product for outdoor pop-up activities.

Top View

Dimensions Outisde: 6208 x 2423 x 3010 MM

Dimensions Inside: 5960 x 2170 x 2480 MM

Color: RAL 9006

Optional: Glass sections & double doors

pop-OUT open basic set (floor, poles and ceiling)

Complete pop-OUT set for 3 sides of glass (2 short sides and 1 long side with double door), 1 long side with frames and ceiling frames. Glass not included.

Complete pop-OUT set with 3 sides of glass (2 short sides and 1 long side with double door), 1 long side with frames and ceiling frames. Glass included.