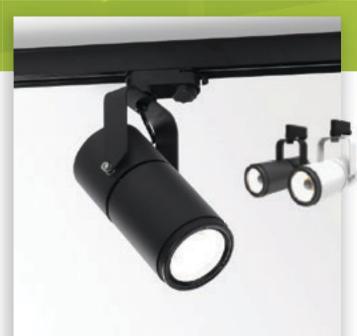

#### Track Light System

- Seamlessly integrated adjustable lighting system
- Compatible with existing track lighting systems