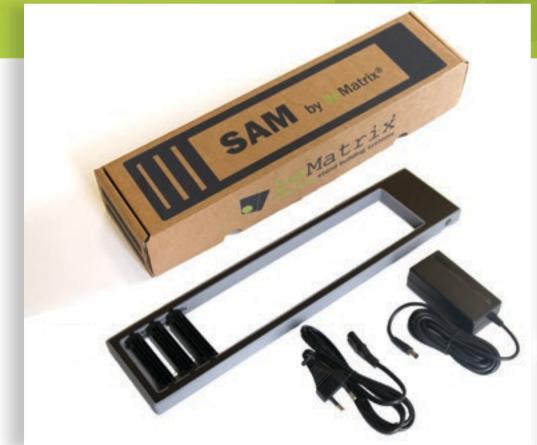

#### SAM Lighting

- Switch lighting from cold to warm light in one single switch
- Integrated LED modules revolve 340°