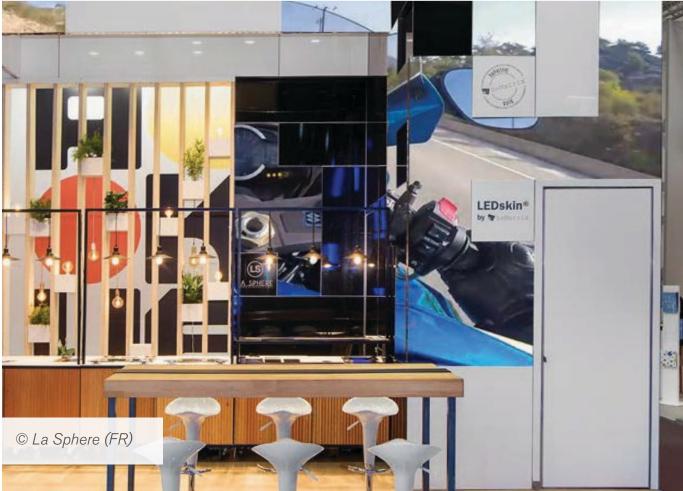

### The Skins

Once the frame has been set up, your beMatrix construction is ready to be finished. You can choose to cover the frames with panels or textile, with or without prints.

Want to add some extra allure to your stand? Integrate a lightbox, or let your creativity loose with LEDskin®.