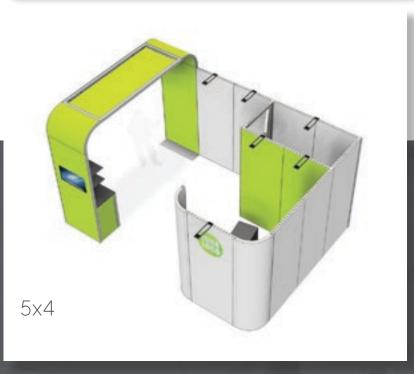

### Kickoff Packs

Three different Kickoff Packs: Start, Extra, and Delux. All packs have been assembled based on our expertise, allowing you to build a variety of set-ups with just a small stock of material.

### Delux Pack

- Different size frames Base plate
- LED lightbox
- Flooring (optional)
- SAM lighting
- Cover profiles

- Flat screen mount
- Shelf mount
- Basic connectors
- Trolley