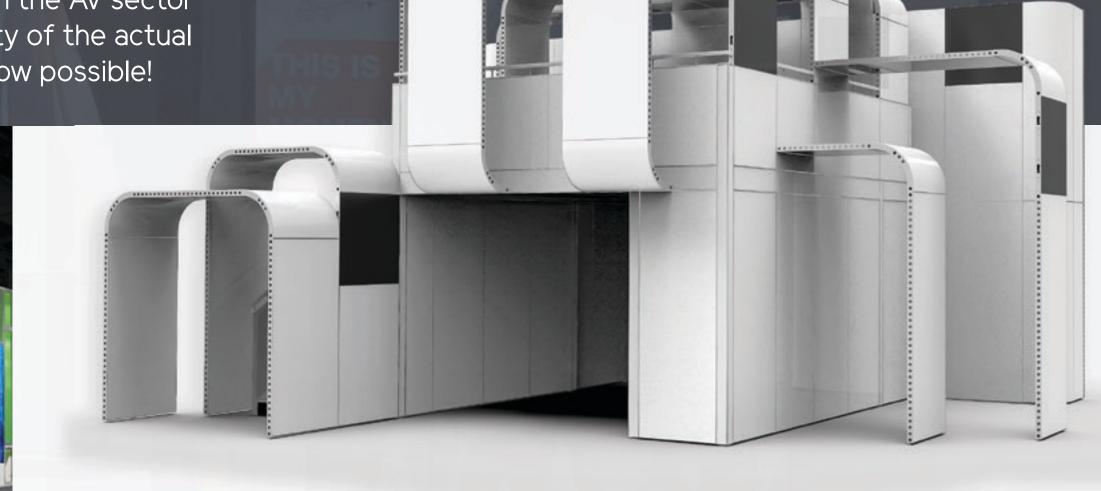

Dimensions (medium): 124MM - Freestanding

Dimensions (large): 186MM - Freestanding with internal wiring included

The world of exhibit building never ceases to evolve. Exhibits become increasingly large in size, more conspicuous, with influences from the AV sector demanding more bearing capacity of the actual structures. With beTruss™, it's now possible!

#### **Xtreme Solutions**