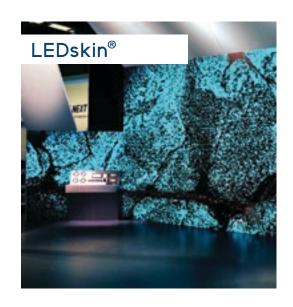

### The Skins

Once the frame has been set up, your beMatrix construction is ready to be finished. You can choose to cover the frames with panels or textile, with or without prints.

Want to add some extra allure to your stand? Integrate a lightbox, or let your creativity loose with LEDskin®.