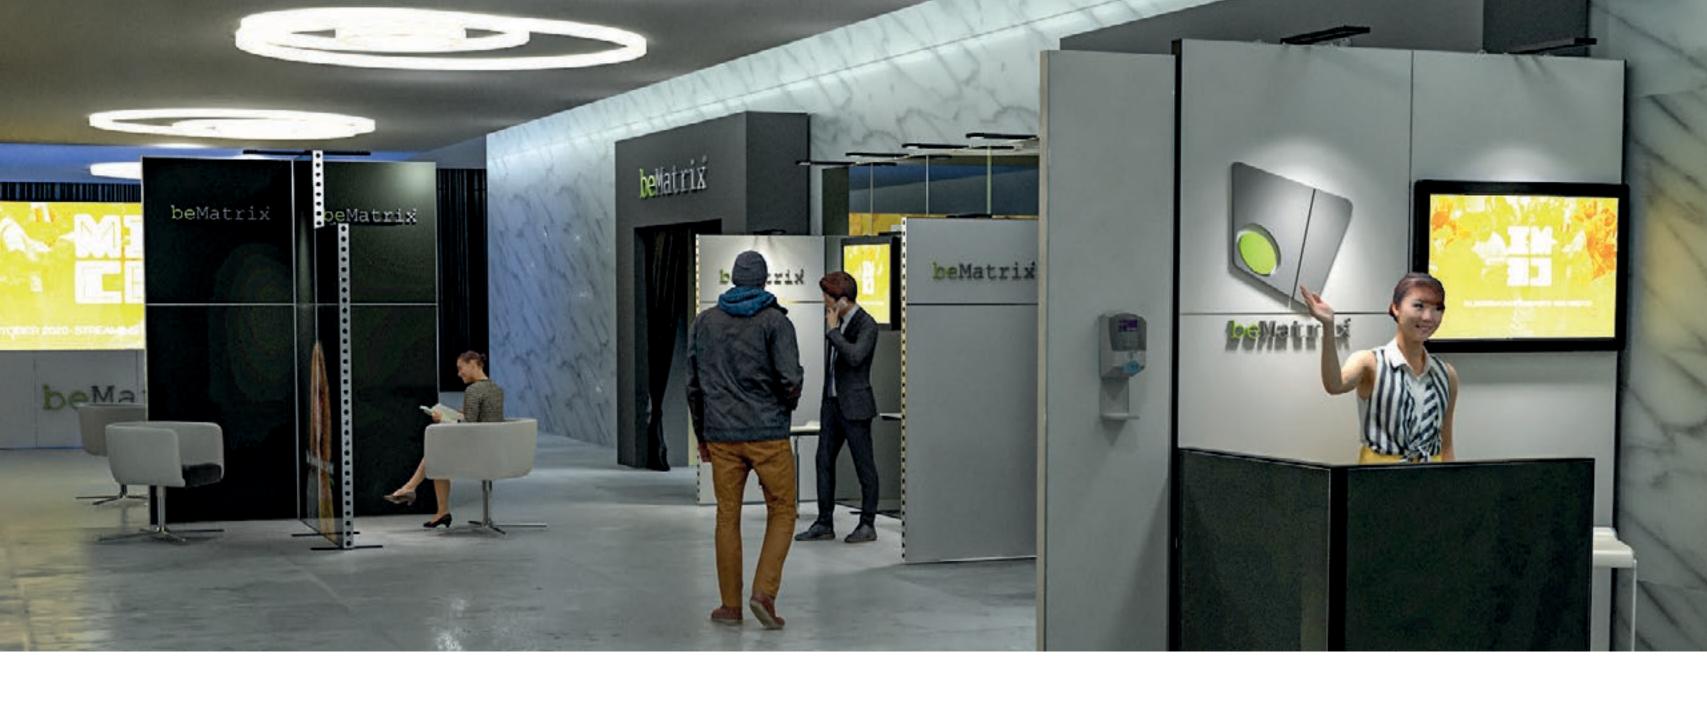

### Envision the possible.

The beMatrix modular building system offers a plethora of creative finishing options. It combines all the benefits of exhibit and event building systems with the possibilities of made-to-measure solutions.

Almost any kind of shape and construction is conceivable and can be easily created. One single frame allows you to create a multitude of modular concepts.

The b62 frame system has been based on a  $62 \times 62 \text{ mm}$  matrix. The width, length and height of designs built using these frames are always multiples of 62.

# 360° Concept

The strong, light and modular aluminum frames can be assembled into a unique stand where walls, floor and ceiling harmoniously blend into one.