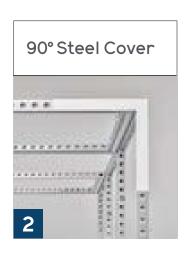

# 360° Concept

The strong, light and modular aluminum frames can be assembled into a unique stand where walls, floor and ceiling harmoniously blend into one.