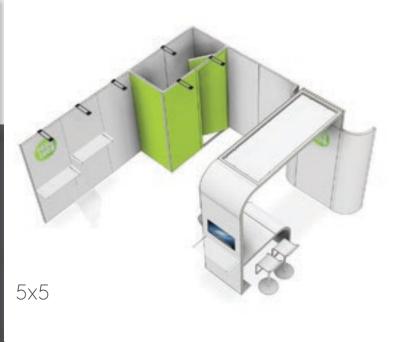

# Double Deck

#### Configuration 1

Small:  $18m^2 (5,7 \times 3,2m)$ 

#### Configuration 2

Medium:  $24m^2$  (5,7 x 4,2 m)

beMatrix's double deck system allows you to get everything out of your design surface and increase your square footage.