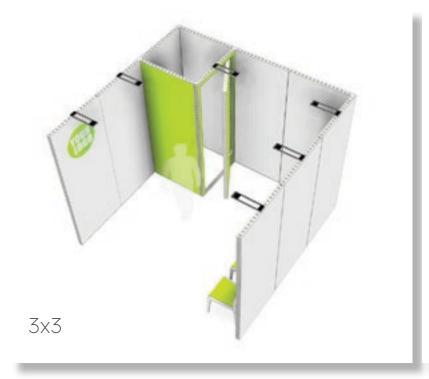

# Pop-IN

Pop-IN is a flexible concept for indoor pop-up activities.

3x3

Dimension: 3100 x 3100 x 2480 MM
Inlauded: Ceiling, tracklight and (2) lights, door with door pump, and digital lock

6x3

Dimension: 3100 x 3100 x 2480 MM
Inlauded: Ceiling, tracklight and (2) lights, door with door pump, and digital lock