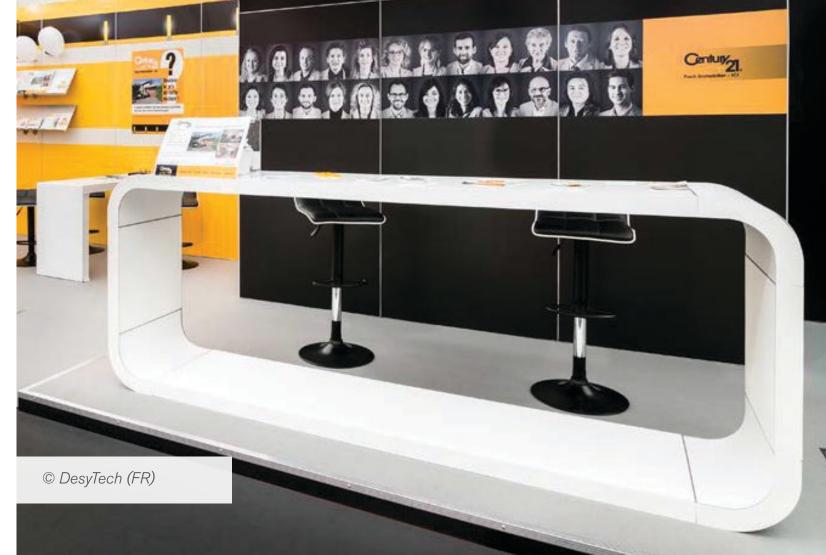

### Envision the possible.

The beMatrix modular building system offers a plethora of creative finishing options. It combines all the benefits of exhibit and event building systems with the possibilities of made-to-measure solutions.

Almost any kind of shape and construction is conceivable and can be easily created. One single frame allows you to create a multitude of modular concepts.

The b62 frame system has been based on a  $62 \times 62 \text{ mm}$  matrix. The width, length and height of designs built using these frames are always multiples of 62.

This means each construction is always a perfect fit, in all directions and in any kind of combination you can think possible! They are available with or without slots for mounting textiles or panels.