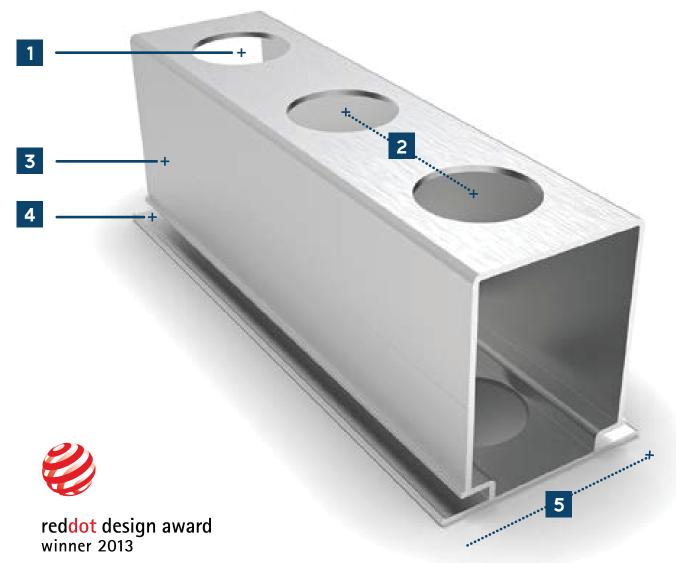

- 1 30 mm connector holes
- **2** 62 mm
- 3 Surface to attach hook and loop tape (to mount panels)
- 4 Slots to mount textiles
- **5** 62 mm