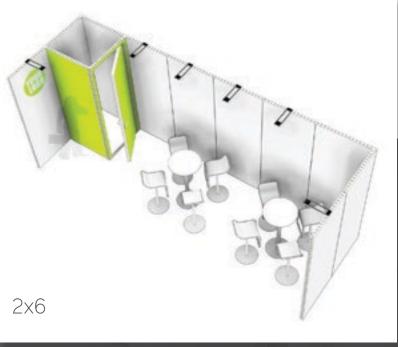

# Pop-IN

Pop-IN is a flexible concept for indoor pop-up activities.

3x3

Dimension: 3100 x 3100 x 2480 MM
Inlauded: Ceiling, tracklight and (2) lights, door with door pump, and digital lock

6x3

Dimension: 3100 x 3100 x 2480 MM
Inlauded: Ceiling, tracklight and (2) lights, door with door pump, and digital lock