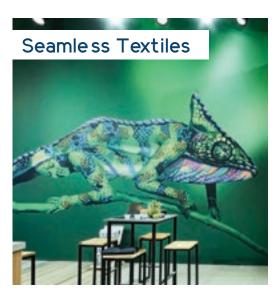

### The Skins

Once the frame has been set up, your beMatrix construction is ready to be finished. You can choose to cover the frames with panels or textile, with or without prints.

Want to add some extra allure to your stand? Integrate a lightbox, or let your creativity loose with LEDskin®.