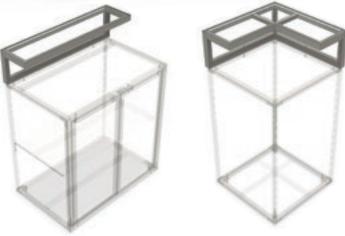

# 360° Concept

The strong, light and modular aluminum frames can be assembled into a unique stand where walls, floor and ceiling harmoniously blend into one.

### The Skins

Once the frame has been set up, your beMatrix construction is ready to be finished. You can choose to cover the frames with panels or textile, with or without prints.

Want to add some extra allure to your stand? Integrate a lightbox, or let your creativity loose with LEDskin®.