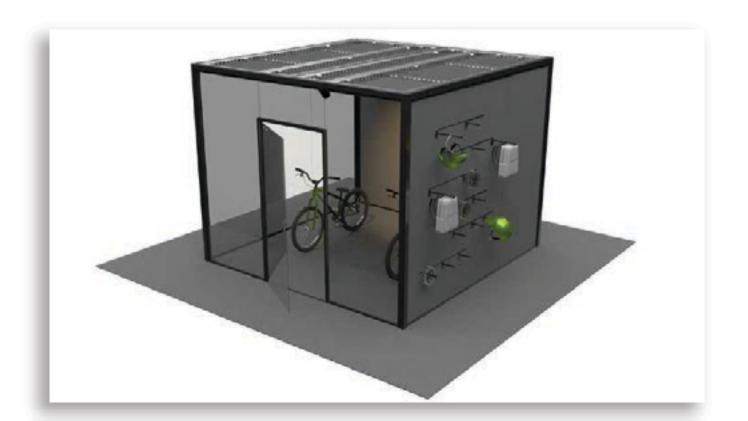

### Pop Solutions

We go next level with interior retail design, road shows and live streaming with our new innovations, Pop-IN and Pop-OUT.

\*pop-IN and pop-OUT solutions available in 2022

# Pop-IN

Pop-IN is a flexible concept for indoor pop-up activities.

3x3

Dimension: 3100 x 3100 x 2480 MM
Inlauded: Ceiling, tracklight and (2) lights, door with door pump, and digital lock

6x3

Dimension: 3100 x 3100 x 2480 MM
Inlauded: Ceiling, tracklight and (2) lights, door with door pump, and digital lock