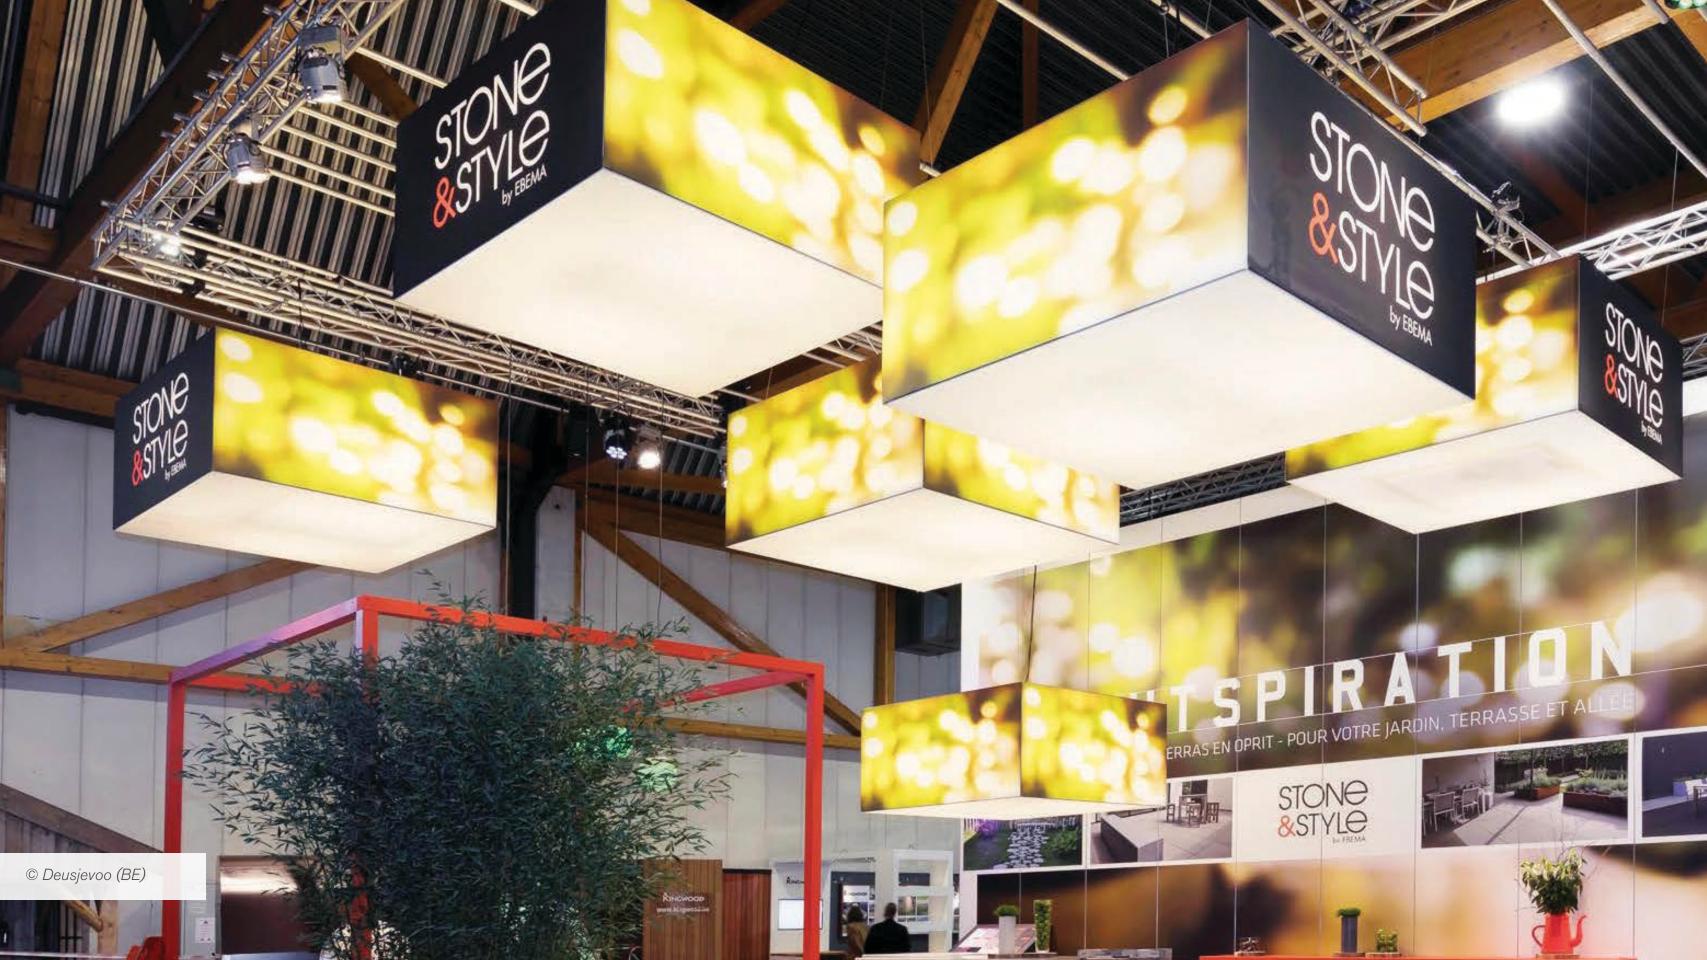

# Lighting

### The Skins

Once the frame has been set up, your beMatrix construction is ready to be finished. You can choose to cover the frames with panels or textile, with or without prints.

Want to add some extra allure to your stand? Integrate a lightbox, or let your creativity loose with LEDskin®.