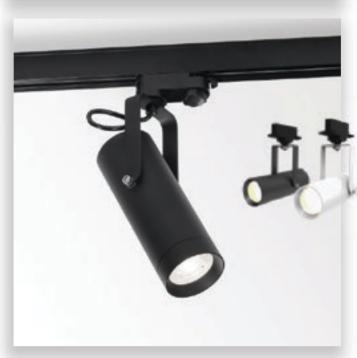

#### Track Light System

- Seamlessly integrated adjustable lighting system
- Compatible with existing track lighting systems