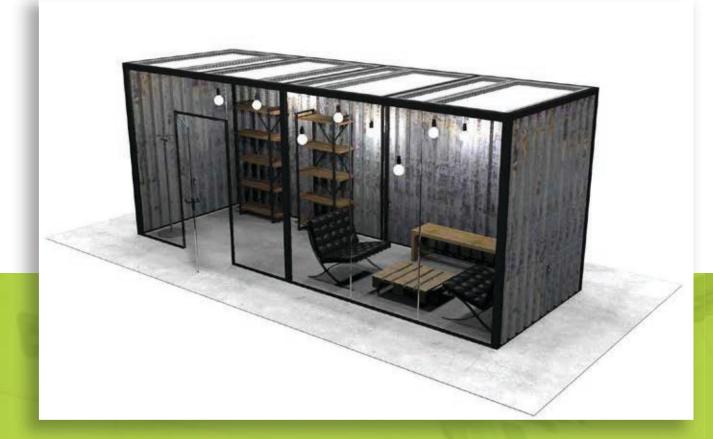

### Pop Solutions

We go next level with interior retail design, road shows and live streaming with our new innovations, Pop-IN and Pop-OUT.

\*pop-IN and pop-OUT solutions available in 2022

# Pop-IN

Pop-IN is a flexible concept for indoor pop-up activities.

3x3

Dimension: 3100 x 3100 x 2480 MM
Inlauded: Ceiling, tracklight and (2) lights, door with door pump, and digital lock

6x3

Dimension: 3100 x 3100 x 2480 MM
Inlauded: Ceiling, tracklight and (2) lights, door with door pump, and digital lock