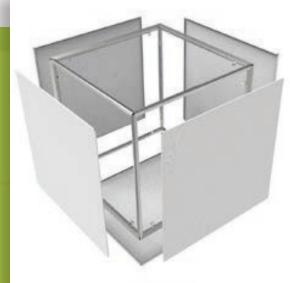

# 360° Concept

The strong, light and modular aluminum frames can be assembled into a unique stand where walls, floor and ceiling harmoniously blend into one.

### The Skins

Once the frame has been set up, your beMatrix construction is ready to be finished. You can choose to cover the frames with panels or textile, with or without prints.

Want to add some extra allure to your stand? Integrate a lightbox, or let your creativity loose with LEDskin®.