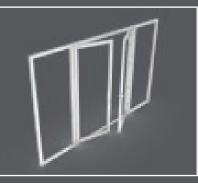

Pivot doors comes in a single, double or curved version, as well as two types of sliding doors at 8 feet tall.

Which ever type you choose, they all offer the benefit of being supremely user-friendly, for the stand builder as well as the exhibitor.

\*Sliding doors are special order. Please consider 8-12 week lead time when ordering.

Door Frame

Curved Pivot Door

Pivot Doors

Sliding Doors

**Double Doors** 

Pro Sliding Doors