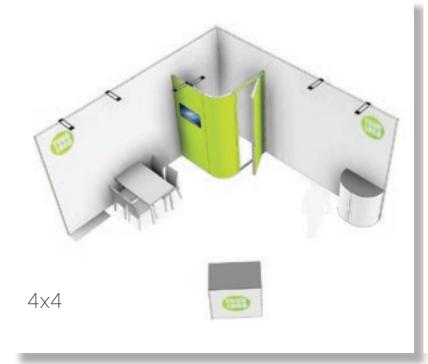

### Kickoff Packs

Three different Kickoff Packs: Start, Extra, and Delux. All packs have been assembled based on our expertise, allowing you to build a variety of set-ups with just a small stock of material.

#### Lightweight Trolley

Our lightweight trolley can be used to easily transport the Kickoff Packs. The trolley is included in the Start Pack, but can also be bought separately.

#### 10% Discount

A 10% discount is calculated in the gross price of the Kickoff Packs. Buying a pack is thus more profitable than buying all the pieces separately.

# Start Pack

- Pivot door
- SAM lighting
- Basic set of connectors
- Trolley