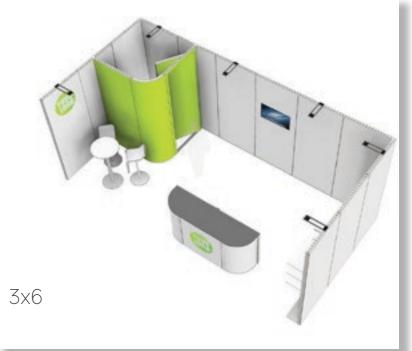

### Kickoff Packs

Three different Kickoff Packs: Start, Extra, and Delux. All packs have been assembled based on our expertise, allowing you to build a variety of set-ups with just a small stock of material.

# Extra Pack

- Straight frames
- Curved frames
- Small frames
- Pivot door
- SAM lighting
- Cover profiles

- Base plate
- Flat screen mount
- Shelf mount
- Basic connectors
- Trolley