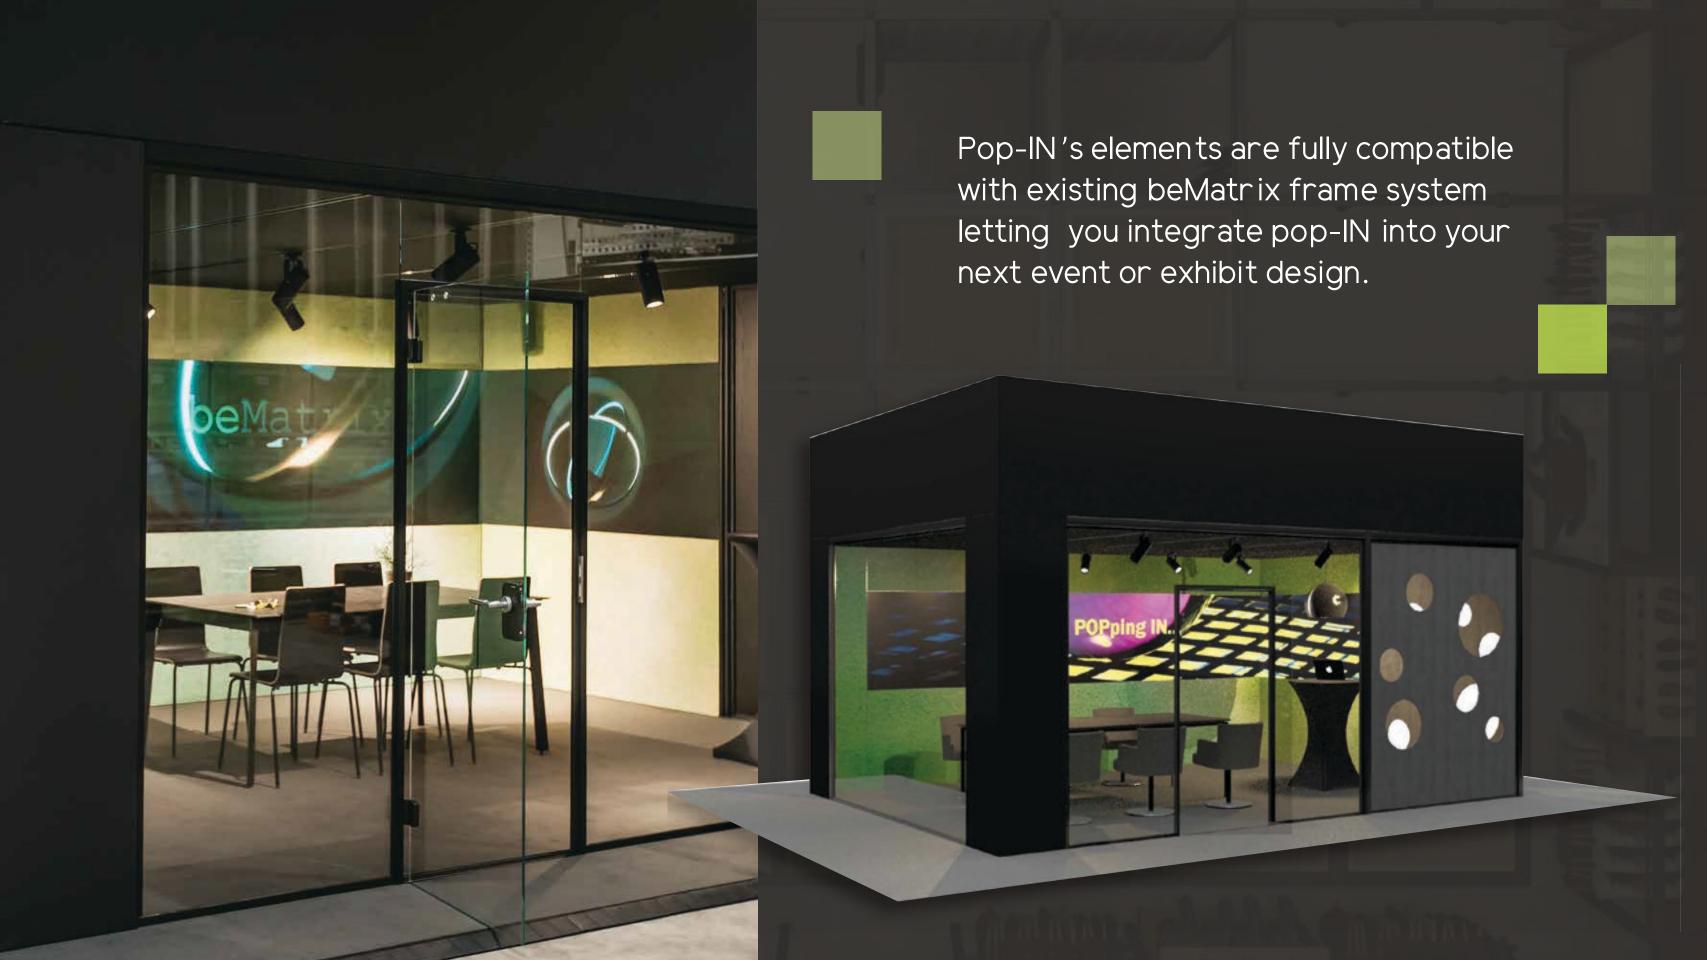

### Pop Solutions

We go next level with interior retail design, road shows and live streaming with our new innovations, Pop-IN and Pop-OUT.

\*pop-IN and pop-OUT solutions available in 2022

# Pop-IN

Pop-IN is a flexible concept for indoor pop-up activities.

3x3

Dimension: 3100 x 3100 x 2480 MM
Inlauded: Ceiling, tracklight and (2) lights, door with door pump, and digital lock

6x3

Dimension: 3100 x 3100 x 2480 MM
Inlauded: Ceiling, tracklight and (2) lights, door with door pump, and digital lock