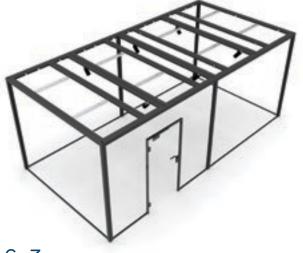

### Pop Solutions

We go next level with interior retail design, road shows and live streaming with our new innovations, Pop-IN and Pop-OUT.

\*pop-IN and pop-OUT solutions available in 2022

# Pop-IN

Pop-IN is a flexible concept for indoor pop-up activities.

3x3

Dimension: 3100 x 3100 x 2480 MM
Inlauded: Ceiling, tracklight and (2) lights, door with door pump, and digital lock

6x3

Dimension: 3100 x 3100 x 2480 MM
Inlauded: Ceiling, tracklight and (2) lights, door with door pump, and digital lock