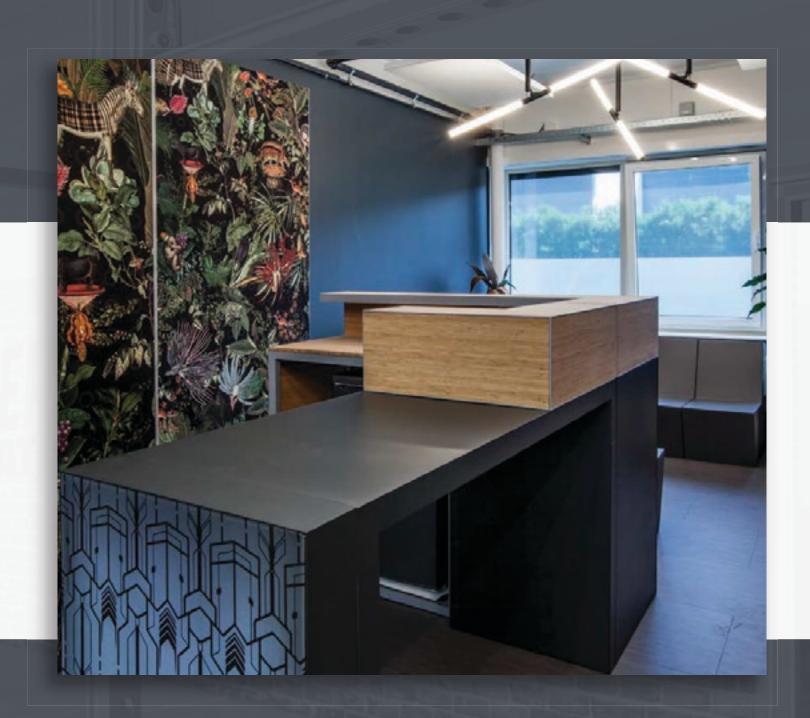

### The Skins

Once the frame has been set up, your beMatrix construction is ready to be finished. You can choose to cover the frames with panels or textile, with or without prints.

Want to add some extra allure to your stand? Integrate a lightbox, or let your creativity loose with LEDskin®.

#### Freedom to Design

beMatrix combines the benefits of a modular system with the possibilities of a made-to-measure solution. Almost any shape, contour and design is conceivable and can easily be created.

#### Top Finishing

The beMatrix system comes with a large range of tools and accessories to finish your design exactly the way you envisioned it. With the infills, the 'skin', you can even hide entire frame system so it becomes invisible to the eye. Thanks to our 'seamless' concept, not one seam will be noticeable.