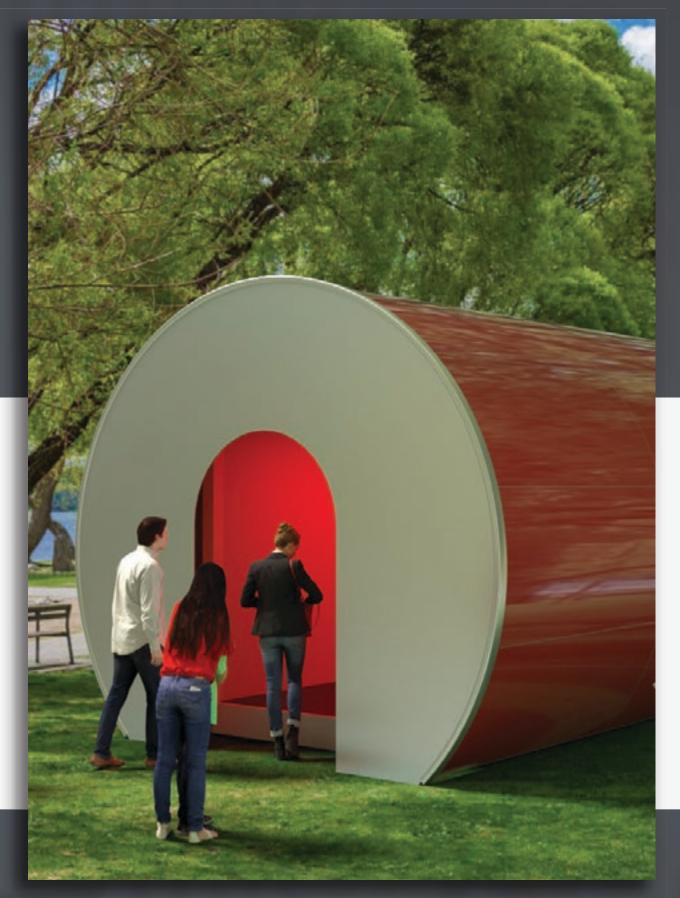

#### Freedom to Design

beMatrix combines the benefits of a modular system with the possibilities of a made-to-measure solution. Almost any shape, contour and design is conceivable and can easily be created.