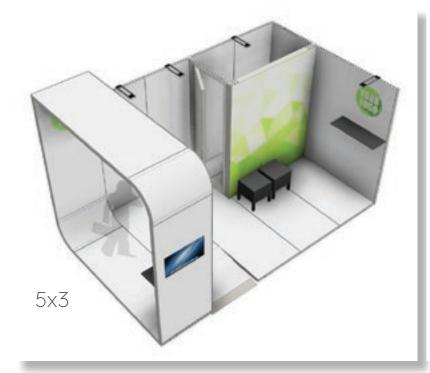

# Pop-IN

Pop-IN is a flexible concept for indoor pop-up activities.

3x3

Dimension: 3100 x 3100 x 2480 MM
Inlauded: Ceiling, tracklight and (2) lights, door with door pump, and digital lock

6x3

Dimension: 3100 x 3100 x 2480 MM
Inlauded: Ceiling, tracklight and (2) lights, door with door pump, and digital lock