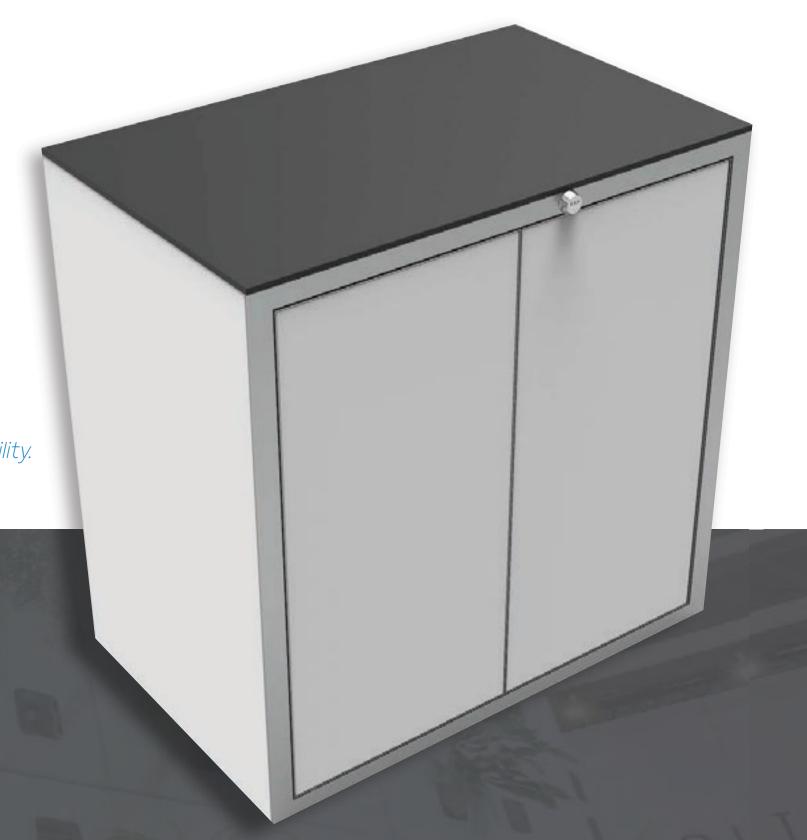

### Bar

With doors

Without doors

Integrated Fridge (fridge not included)

\*This is a special order item. Please contact your sales representative for availability.

- (2) Shelves
- Doors with combination lock
- Adjustable feet up to 4 ft.