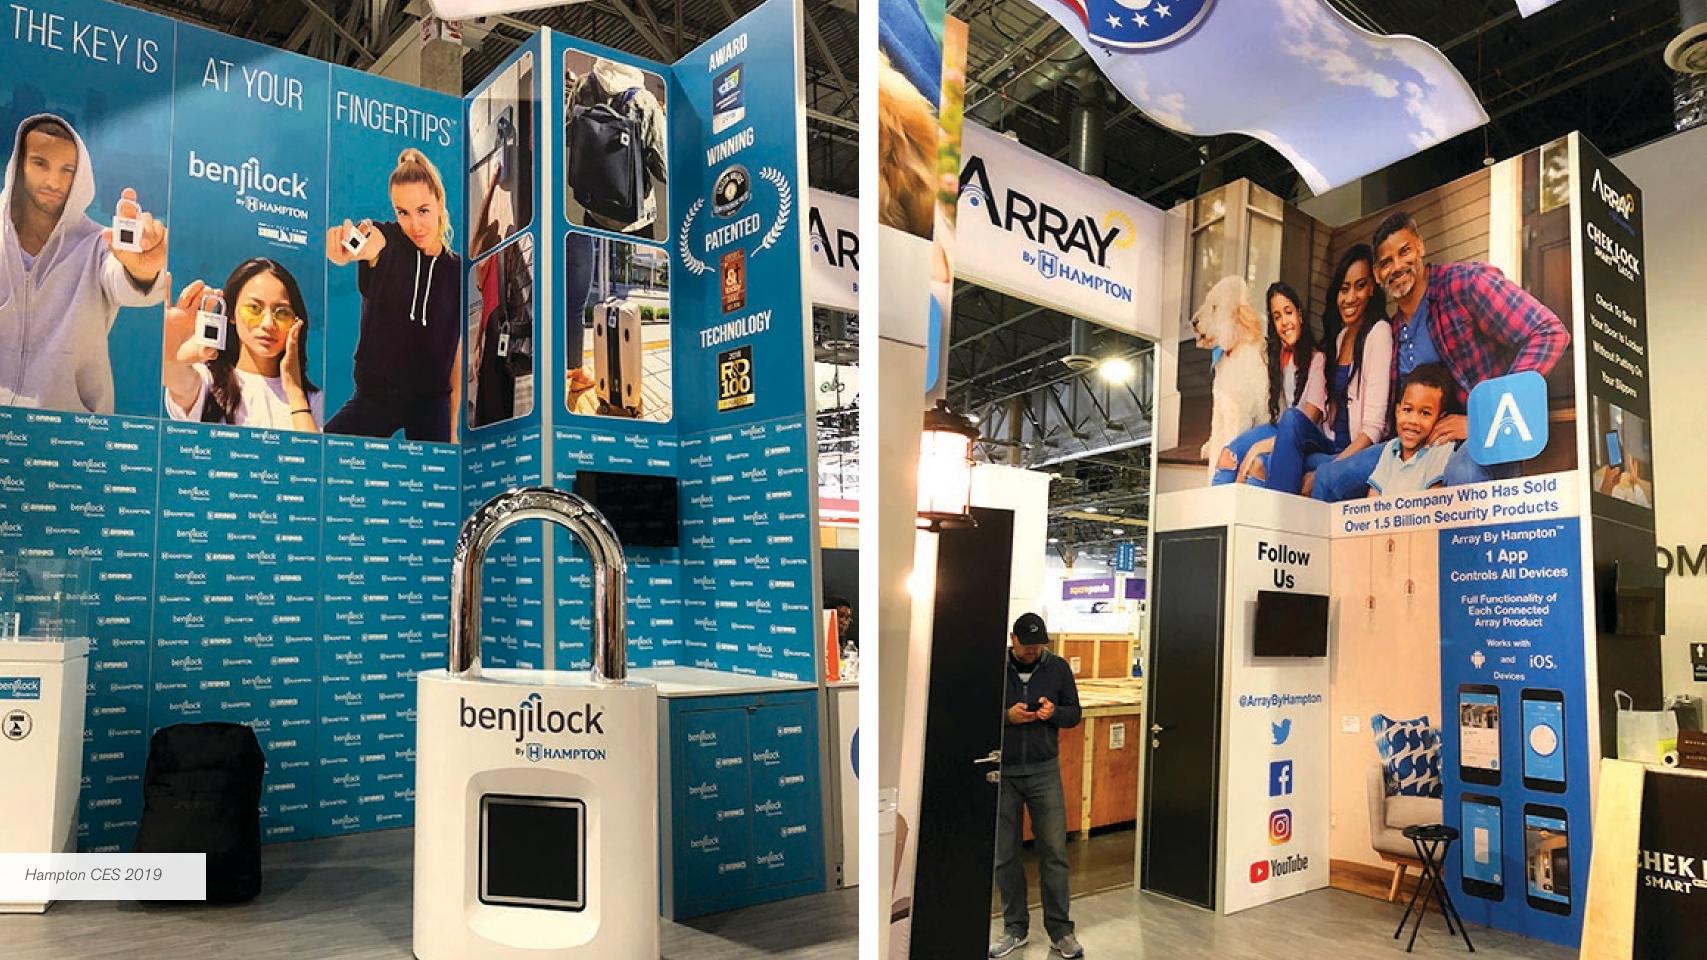

### Envision the possible.

The beMatrix modular building system offers a plethora of creative finishing options. It combines all the benefits of exhibit and event building systems with the possibilities of made-to-measure solutions.

Almost any kind of shape and construction is conceivable and can be easily created. One single frame allows you to create a multitude of modular concepts.

The b62 frame system has been based on a  $62 \times 62 \text{ mm}$  matrix. The width, length and height of designs built using these frames are always multiples of 62.

This means each construction is always a perfect fit, in all directions and in any kind of combination you can think possible! They are available with or without slots for mounting textiles or panels.