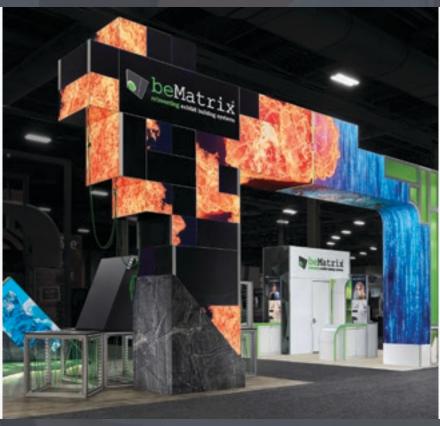

### Envision the possible.

The beMatrix modular building system offers a plethora of creative finishing options. It combines all the benefits of exhibit and event building systems with the possibilities of made-to-measure solutions.

Almost any kind of shape and construction is conceivable and can be easily created. One single frame allows you to create a multitude of modular concepts.

The b62 frame system has been based on a  $62 \times 62 \text{ mm}$  matrix. The width, length and height of designs built using these frames are always multiples of 62.

This means each construction is always a perfect fit, in all directions and in any kind of combination you can think possible! They are available with or without slots for mounting textiles or panels.