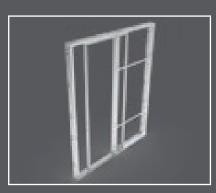

Pivot doors comes in a single, double or curved version, as well as two types of sliding doors at 8 feet tall.

Which ever type you choose, they all offer the benefit of being supremely user-friendly, for the stand builder as well as the exhibitor.

\*Sliding doors are special order. Please consider 8-12 week lead time when ordering.

Door Frame

Curved Pivot Door

Pivot Doors

Sliding Doors

**Double Doors** 

Pro Sliding Doors