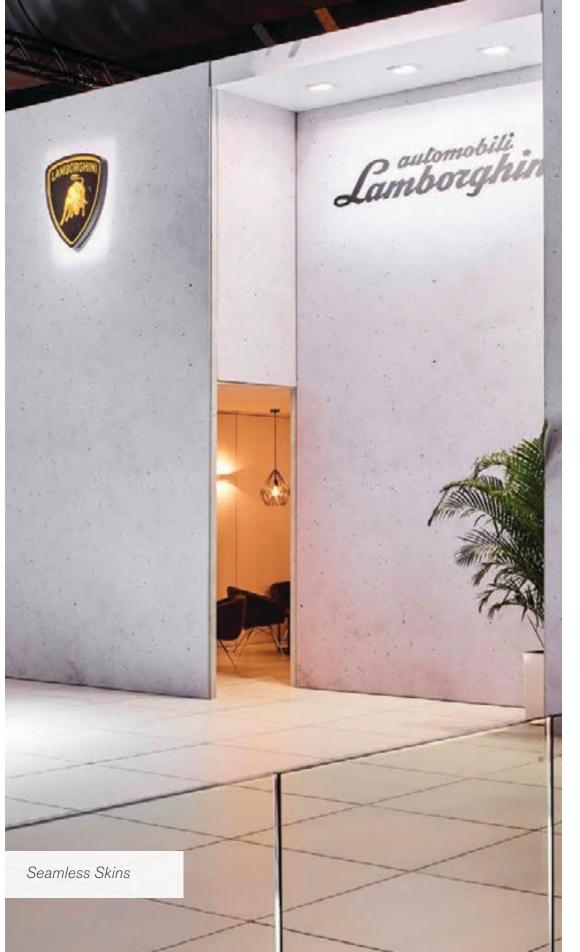

### The Skins

Once the frame has been set up, your beMatrix construction is ready to be finished. You can choose to cover the frames with panels or textile, with or without prints.

Want to add some extra allure to your stand? Integrate a lightbox, or let your creativity loose with LEDskin®.

#### Top Finishing

The beMatrix system comes with a large range of tools and accessories to finish your design exactly the way you envisioned it. With the infills, the 'skin', you can even hide entire frame system so it becomes invisible to the eye. Thanks to our 'seamless' concept, not one seam will be noticeable.