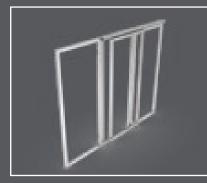

Pivot doors comes in a single, double or curved version, as well as two types of sliding doors at 8 feet tall.

Which ever type you choose, they all offer the benefit of being supremely user-friendly, for the stand builder as well as the exhibitor.

\*Sliding doors are special order. Please consider 8-12 week lead time when ordering.

Door Frame

Curved Pivot Door

Pivot Doors

Sliding Doors

**Double Doors** 

Pro Sliding Doors