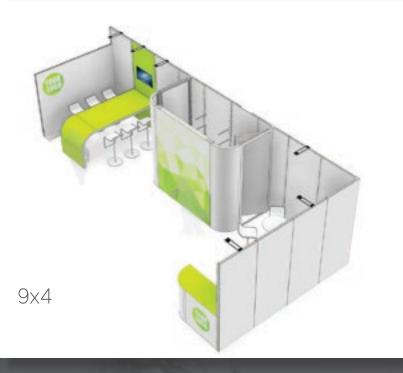

### Envision the possible.

The beMatrix modular building system offers a plethora of creative finishing options. It combines all the benefits of exhibit and event building systems with the possibilities of made-to-measure solutions.

Almost any kind of shape and construction is conceivable and can be easily created. One single frame allows you to create a multitude of modular concepts.

The b62 frame system has been based on a  $62 \times 62 \text{ mm}$  matrix. The width, length and height of designs built using these frames are always multiples of 62.

This means each construction is always a perfect fit, in all directions and in any kind of combination you can think possible! They are available with or without slots for mounting textiles or panels.