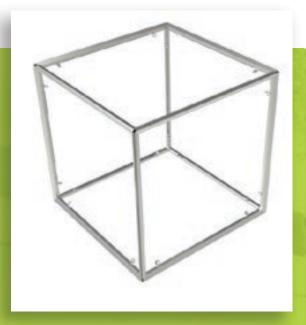

Almost any kind of shape and construction is conceivable and can be easily created. One single frame allows you to create a multitude of modular concepts.

The b62 frame system has been based on a  $62 \times 62 \text{ mm}$  matrix. The width, length and height of designs built using these frames are always multiples of 62.

This means each construction is always a perfect fit, in all directions and in any kind of combination you can think possible! They are available with or without slots for mounting textiles or panels.

- 1 30 mm connector holes
- **2** 62 mm
- 3 Surface to attach hook and loop tape (to mount panels)
- 4 Slots to mount textiles
- **5** 62 mm