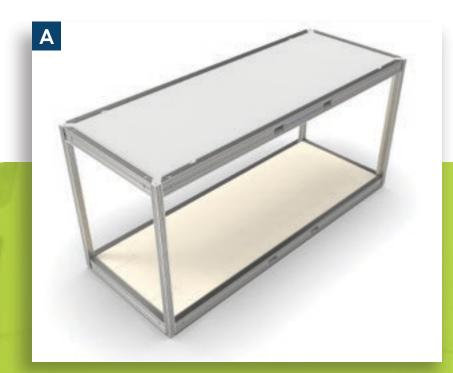

# A

- 12 aluminum frames
- 12 covers
- Base plates
- Flat screen mount

- 1 Shelf
- 6 SAM lights
- Small Trolley

A smart, stylish and easy to set up system that can be transported and built in minutes.