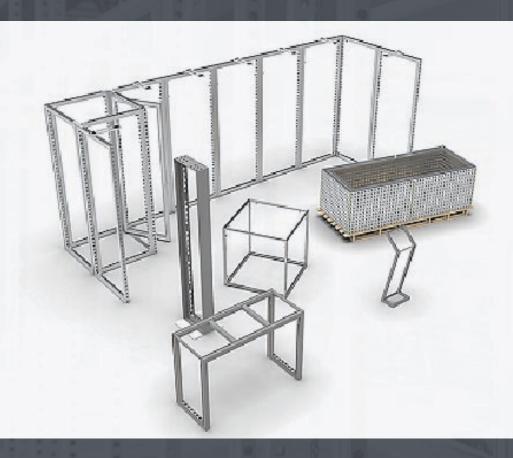

### Envision the possible.

The beMatrix modular building system offers a plethora of creative finishing options. It combines all the benefits of exhibit and event building systems with the possibilities of made-to-measure solutions.

Almost any kind of shape and construction is conceivable and can be easily created. One single frame allows you to create a multitude of modular concepts.

The b62 frame system has been based on a  $62 \times 62 \text{ mm}$  matrix. The width, length and height of designs built using these frames are always multiples of 62.

This means each construction is always a perfect fit, in all directions and in any kind of combination you can think possible! They are available with or without slots for mounting textiles or panels.

# 360° Concept

The strong, light and modular aluminum frames can be assembled into a unique stand where walls, floor and ceiling harmoniously blend into one.