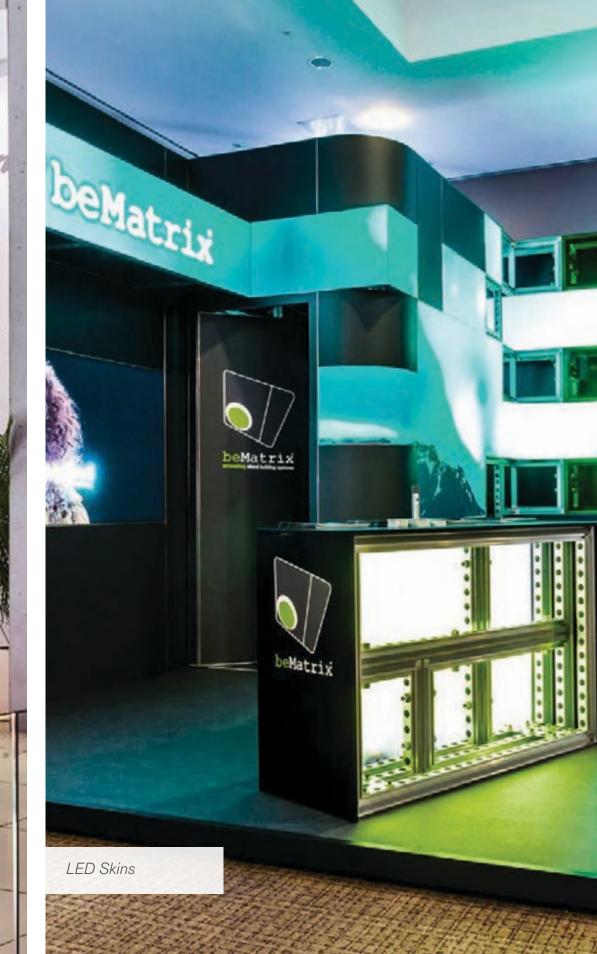

### The Skins

Once the frame has been set up, your beMatrix construction is ready to be finished. You can choose to cover the frames with panels or textile, with or without prints.

Want to add some extra allure to your stand? Integrate a lightbox, or let your creativity loose with LEDskin®.