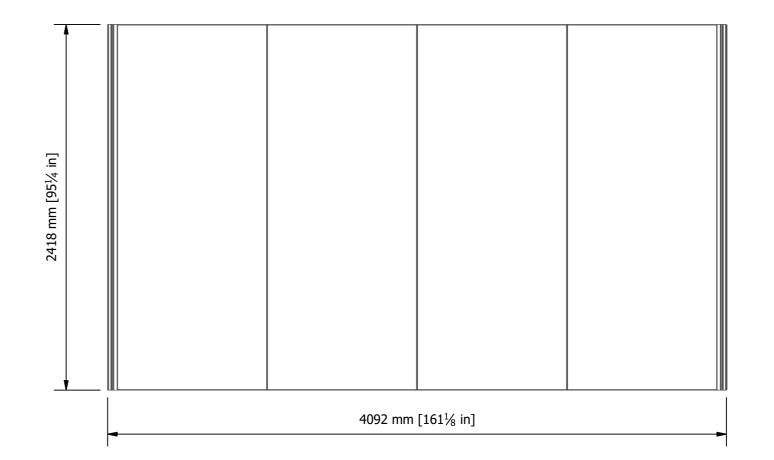

Project:

Description:

Quotation/Order: 00000

[o]

**Steve Rendon** 

**Image Options** 

**Dimensions** 

Image\_Options-Pop\_Up-C

2 /6