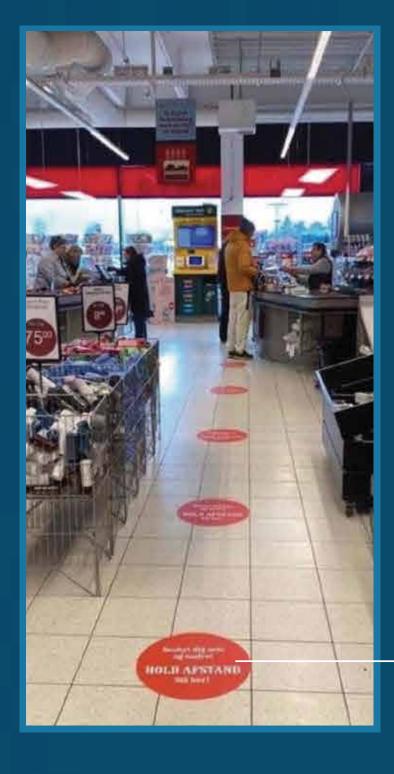

## IMMEDIATE RESOURCE FOR SOCIAL DISTANCING: FLOOR GRAPHIC SYSTEM

To answer the needs arising from **COVID-19 virus**, Image Options is providing solutions.

## **One-Step Floor Graphic System**

- No installers needed
- · No overlaminate needed
- · Ideal for all smooth hard floors (concrete, tiling and low pile carpet tiles)

## Ideal for:

- · Retail Stores
- Supermarkets
- Shopping Centers
- Airports
- · Travel Hubs
- Convention Centers

Image Options has two fabrication centers, one in San Jose, CA and one in Foothill Ranch, CA., ready to answer the call to your immediate needs.