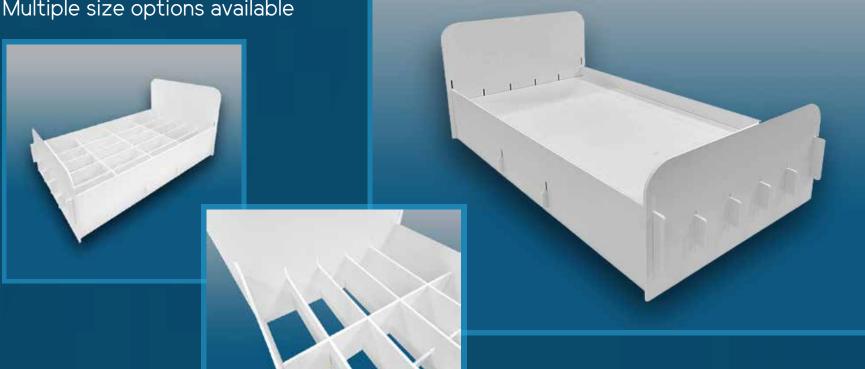

## **Emergency Beds:**

- Made of lightweight, sustainable & sanitizable foamboard material
- Measures 6' x 4'
- Weighs just 22 lbs.
- Moisture resistant
- UV resistent
- Multiple size options available