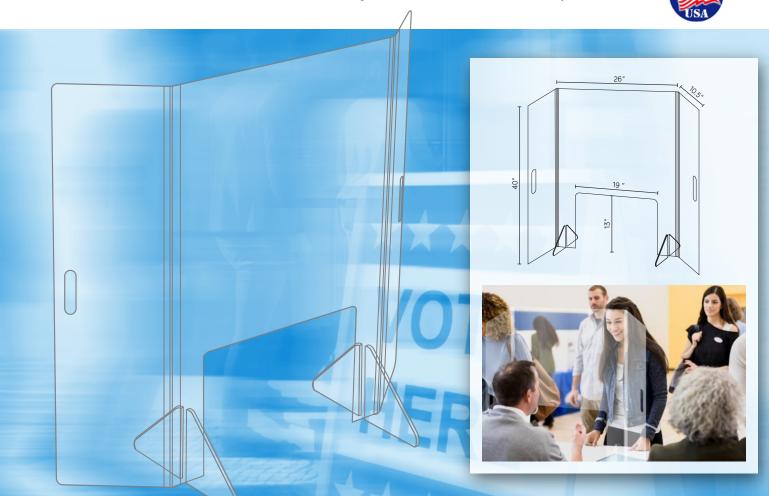

## 10 Polling Station Shield

- · Clear, polycarbonate design
- Fully adjustable side panels, for angled or straight panel setup
- · Pass-thru Opening in Center Panel
- · Panels fold flat for storage

- Includes re-usable storage box for each 3-panel shield
- · Built-in handle for transport
- · No tools needed for assembly
- · 3/16 inch thickness
- · Weighs less than 20 lbs.

Image Options Polling Registration Shield is designed to help foster a safer and more comfortable environment as voters enter local polling stations. These shields provide barrier protection for volunteers and voters as they arrive, register, and exit. Lightweight, the shields can be easily moved from one location to another. Easily adjustable to varying sized tables, they are optically clear and easy to clean.